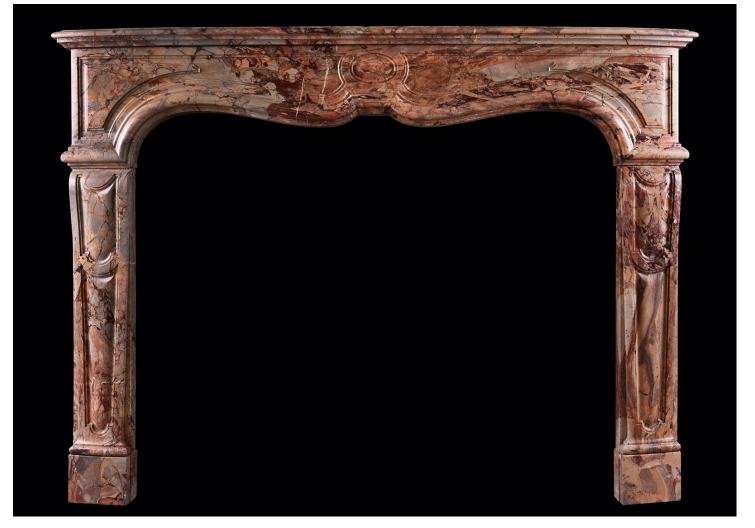

## A SARRANCOLIN MARBLE FIREPLACE IN THE LOUIS XV STYLE

A striking Sarrancolin marble fireplace in the Louis XV style. The panelled jambs surmounted by shaped, panelled frieze and moulded shelf above. Fine quality marble. French, circa 1900.

| Stock No: 4399 | SOLD |                  |
|----------------|------|------------------|
| Shelf Width    |      | 1573mm   61 7/8" |
| Overall Height |      | 1156mm   45 1/2" |
| Opening Height |      | 959mm   37 3/4"  |
| Opening Width  |      | 1190mm   46 7/8" |
| Depth Of Shelf |      | 338mm   13 1/4"  |
| Overall Jambs  |      | 1490mm   58 5/8" |