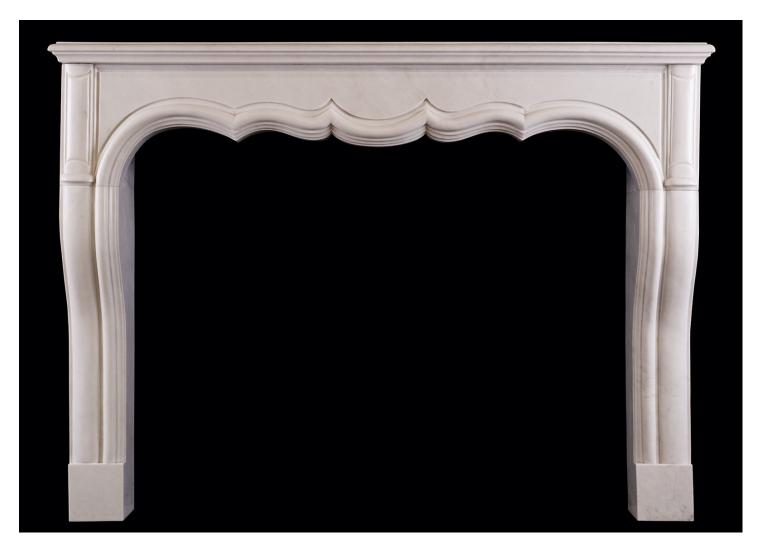

## A TRANSITIONAL FRENCH LXIV / LXV STYLE FIREPLACE

A white marble fireplace in the transitional French LXIV / LXV style. The shaped, panelled frieze with heavy inner moulding and elegant, shaped jambs below. Moulded shelf above. Mid to late 20th century.

Stock No: 4398 Price: £7,800 + VAT

 Shelf Width
 1678mm | 66 1/8"

 Overall Height
 1233mm | 48 1/2"

 Opening Height
 1020mm | 40 1/8"

 Opening Width
 1338mm | 52 5/8"

 Depth Of Shelf
 285mm | 11 1/4"

 Overall Plinths
 1635mm | 64 3/8"