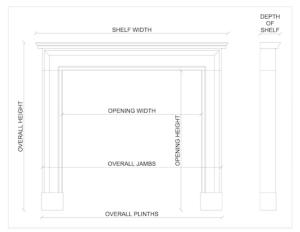

Stock No: 4398 Price: £7,800 + VAT

 Shelf Width
 1678mm | 66 1/8"

 Overall Height
 1233mm | 48 1/2"

 Opening Height
 1020mm | 40 1/8"

 Opening Width
 1338mm | 52 5/8"

 Depth Of Shelf
 285mm | 11 1/4"

 Overall Plinths
 1635mm | 64 3/8"