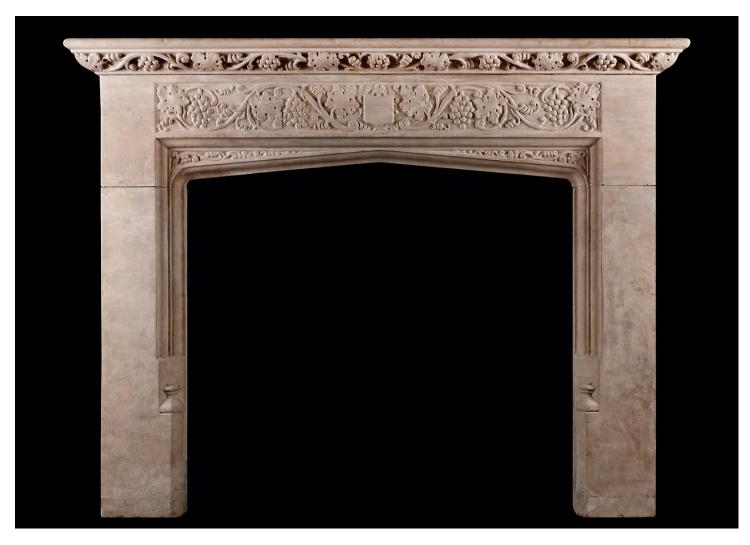

## AN ENGLISH STONE FIREPLACE IN THE GOTHIC MANNER

An English stone fireplace in the Gothic manner. The moulded, arched frieze with carved spandrels surmounted by carved grapes, foliage and central shield. The shelf with carving throughout. English, mid 19th century.

Stock No: 4397 Price: £14,000 + VAT

 Shelf Width
 1676mm | 66"

 Overall Height
 1335mm | 52 1/2"

 Opening Height
 1000mm | 39 3/8"

 Opening Width
 1090mm | 42 7/8"

 Depth Of Shelf
 175mm | 6 7/8"

 Overall Plinths
 1517mm | 59 3/4"