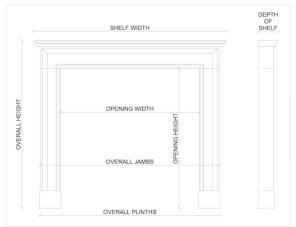

Stock No: 4397 Price: £14,000 + VAT

 Shelf Width
 1676mm | 66"

 Overall Height
 1335mm | 52 1/2"

 Opening Height
 1000mm | 39 3/8"

 Opening Width
 1090mm | 42 7/8"

 Depth Of Shelf
 175mm | 6 7/8"

 Overall Plinths
 1517mm | 59 3/4"