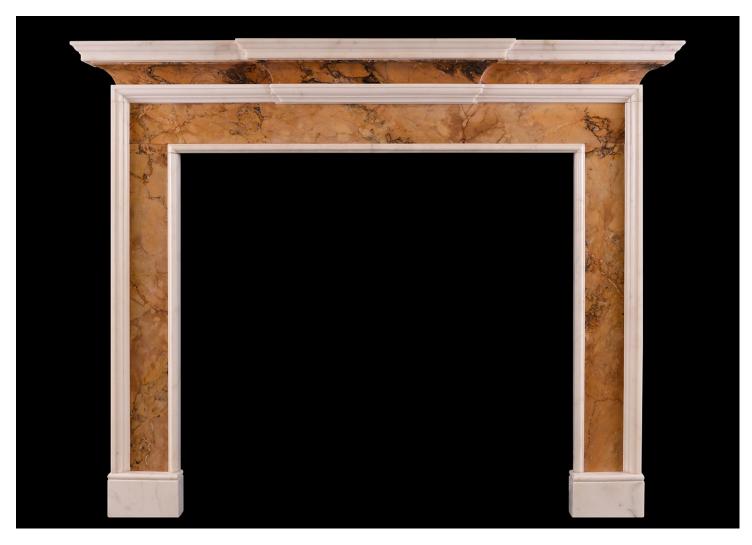

## A GEORGIAN FIREPLACE IN ITALIAN STATUARY AND SIENA MARBLE

A very fine quality English Georgian fireplace in Italian Statuary marble with Siena inlay. The moulded jambs with inlaid Siena marble surmounted by shaped Siena frieze and breakfront shelf above. Good quality marble. Circa 1800.

## Stock No: 4391 Price on Application

 Shelf Width
 1612mm | 63 1/2"

 Overall Height
 1274mm | 50 1/8"

 Opening Height
 985mm | 38 3/4"

 Opening Width
 1068mm | 42"

 Depth Of Shelf
 185mm | 7 1/4"

 Overall Plinths
 1441mm | 56 3/4"