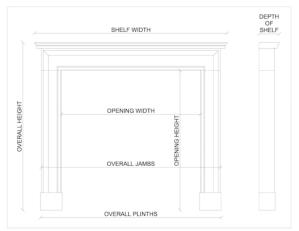

## Stock No: 4391 Price on Application

 Shelf Width
 1612mm | 63 1/2"

 Overall Height
 1274mm | 50 1/8"

 Opening Height
 985mm | 38 3/4"

 Opening Width
 1068mm | 42"

 Depth Of Shelf
 185mm | 7 1/4"

 Overall Plinths
 1441mm | 56 3/4"