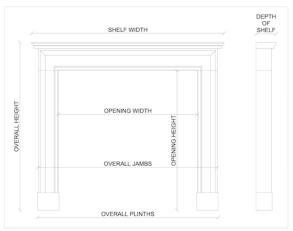

Stock No: 4389 Price: £12,000 + VAT

 Shelf Width
 1421mm | 56"

 Overall Height
 1246mm | 49"

 Opening Height
 999mm | 39 3/8"

 Opening Width
 996mm | 39 1/4"

 Depth Of Shelf
 130mm | 5 1/8"

 Overall Plinths
 1421mm | 56"