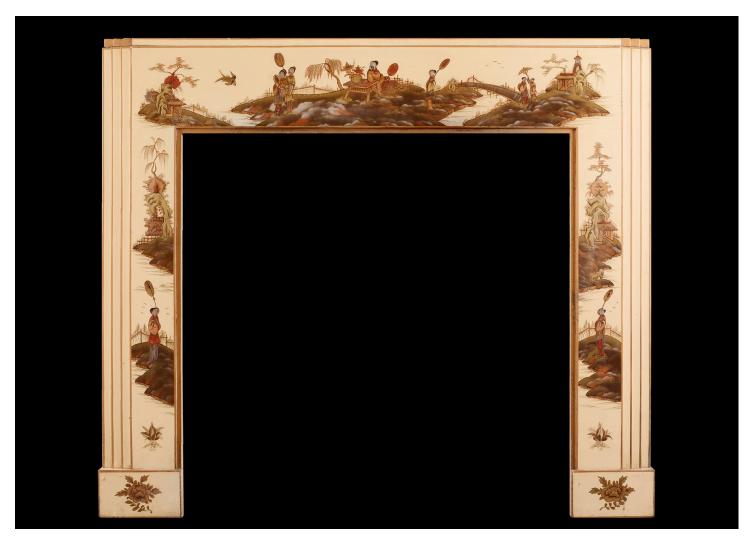

## AN ART DECO CHINOISORIE PAINTER FIREPLACE

A good quality Art Deco 'Chinoiserie' painted timber fireplace. The stepped frieze and jambs adorned with finely painted Chinese landscapes including indigenous figures, buildings and flora. Off white/cream background with gold trim. (Photo prior to restoration)