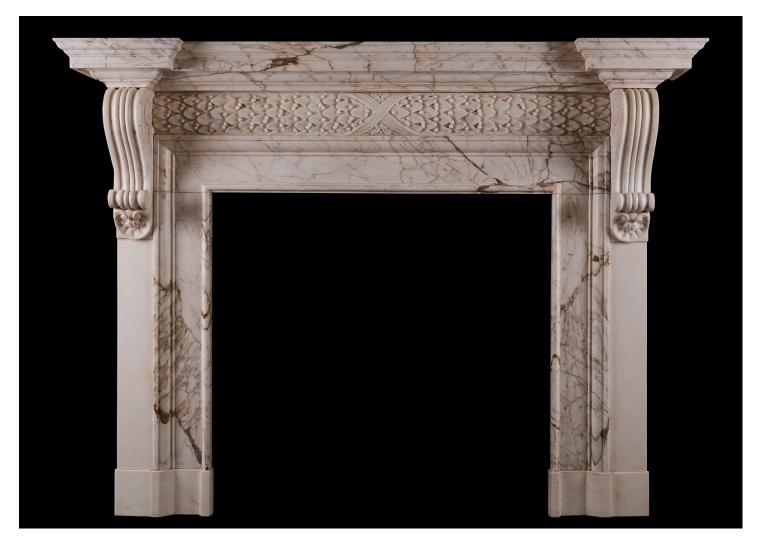

## A PERIOD GEORGIAN FIREPLACE IN CALACATTA ORO MARBLE

An imposing period Georgian fireplace in Calacatta Oro marble. The barrel frieze with foliage and berries throughout, tied with cross banded ribbons to centre. The jambs with scrolled carved brackets, surmounted by moulded breakfront shelf. 18th century, with some later additions.

## Stock No: 4385 Price on Application

 Shelf Width
 2029mm | 79 7/8"

 Overall Height
 1570mm | 61 3/4"

 Opening Height
 1100mm | 43 1/4"

 Opening Width
 1130mm | 44 1/2"

 Depth Of Shelf
 280mm | 11"

 Overall Plinths
 1766mm | 69 1/2"