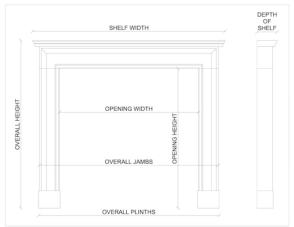

## Stock No: 4385 Price on Application

 Shelf Width
 2029mm | 79 7/8"

 Overall Height
 1570mm | 61 3/4"

 Opening Height
 1100mm | 43 1/4"

 Opening Width
 1130mm | 44 1/2"

 Depth Of Shelf
 280mm | 11"

 Overall Plinths
 1766mm | 69 1/2"