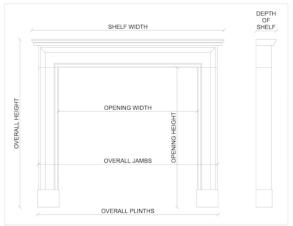

## Stock No: 4382 Price on Application

 Shelf Width
 2045mm | 80 1/2\*

 Overall Height
 1226mm | 48 1/4\*

 Opening Height
 937mm | 36 7/8\*

 Opening Width
 1020mm | 40 1/8\*

 Depth Of Shelf
 381mm | 15\*

 Overall Plinths
 1835mm | 72 1/4\*