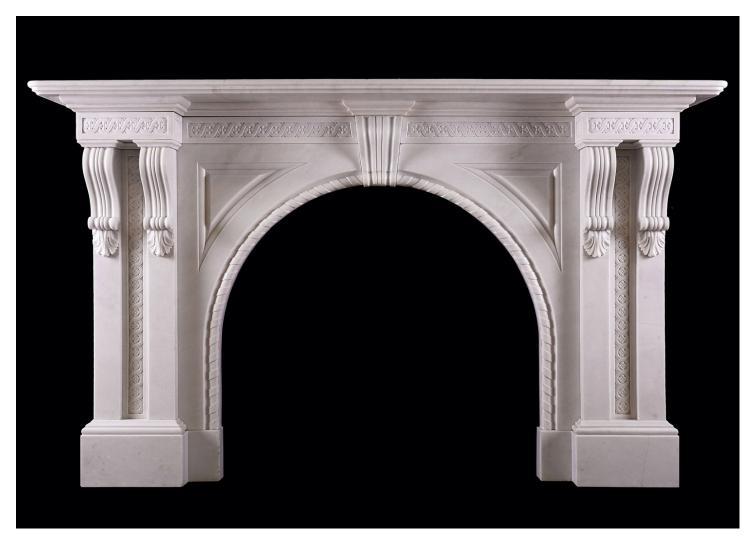

## A PERIOD VICTORIAN FIREPLACE IN ITALIAN STATUARY MARBLE

A fine quality period Victorian fireplace in Italian Statuary marble. The arched opening with panels and rope moulding, surmounted by carved guilloche motif and scrolled keystone to centre. The jambs each with pair of scrolled brackets with acanthus carving below and matching guilloche pattern throughout. Moulded shelf above. English, mid 19th century.

## Stock No: 4382 Price on Application

 Shelf Width
 2045mm | 80 1/2\*

 Overall Height
 1226mm | 48 1/4\*

 Opening Height
 937mm | 36 7/8\*

 Opening Width
 1020mm | 40 1/8\*

 Depth Of Shelf
 381mm | 15\*

 Overall Plinths
 1835mm | 72 1/4\*