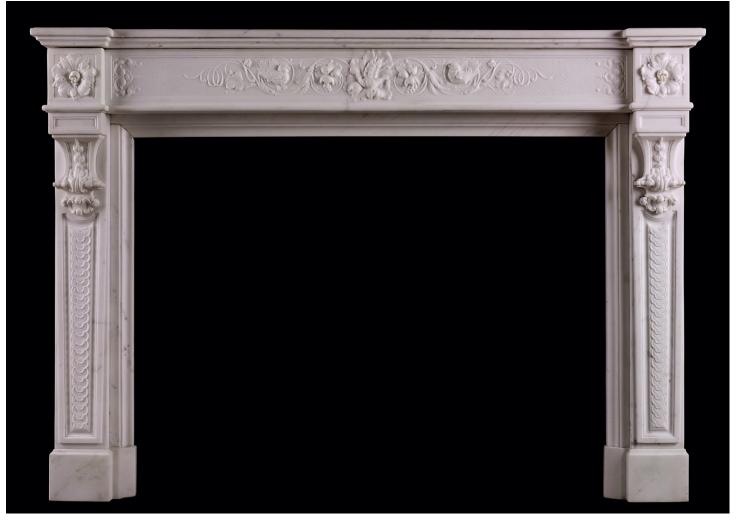

## A CARVED STATUARY MARBLE FIREPLACE

A fine quality French Statuario marble fireplace in the Louis XVI style. The tapering jambs with carving throughout surmounted by carved capitals featuring cartouche and foliage. The frieze with carved scroll work throughout, flanked by carved rosette end blockings. Moulded breakfront shelf above. French, mid 19th century.

## Stock No: 4381 Price: £13,500 + VAT

| Shelf Width     | 1542mm   60 3/4" |
|-----------------|------------------|
| Overall Height  | 1100mm   43 1/4" |
| Opening Height  | 866mm   34 1/8"  |
| Opening Width   | 1129mm   44 1/2" |
| Depth Of Shelf  | 439mm   17 1/4"  |
| Overall Plinths | 1502mm   59 1/8" |
|                 |                  |