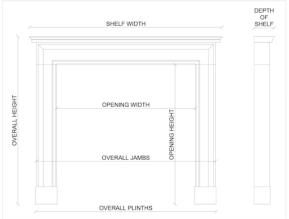

 Shelf Width
 1624mm | 63 7/8"

 Overall Height
 1335mm | 52 1/2"

 Opening Height
 995mm | 39 1/8"

 Opening Width
 1245mm | 49"

 Depth Of Shelf
 163mm | 6 3/8"

 Overall Plinths
 1347mm | 53"

You can scan the QR code above with any smartphone to view this item on our website