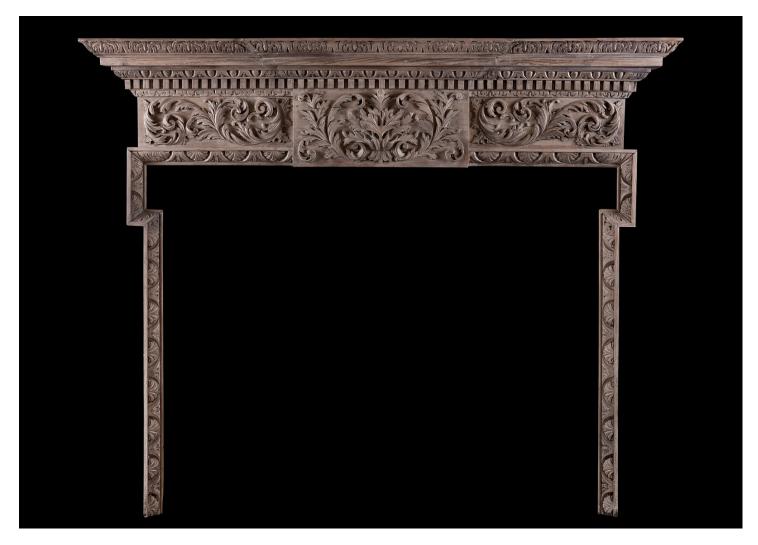

## A CARVED TIMBER FIREPLACE IN THE GEORGIAN STYLE

A good quality carved timber fireplace in the Georgian style. The jambs with crescent shaped shells throughout, the frieze with carved scrolls and foliage and elaborately carved centre plaque. The shelf with dentils, egg-and-tongue and acanthus leaves. English, 19th century.