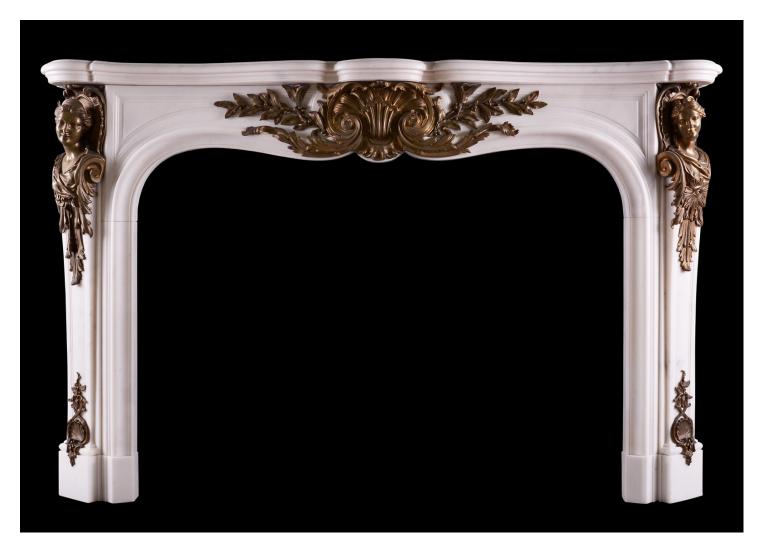

## A STATUARY MARBLE FIREPLACE WITH BRONZE ORMOLU

A very fine quality Statuary white marble fireplace with bronze ormolu enrichments. The moulded, panelled jambs with brass busts with acanthus leaves below. The shaped frieze with cast shell and foliage to centre. Shaped moulded shelf above. High quality casting to ormolu. French, early 19th century.

## Stock No: 4373 Price on Application

 Shelf Width
 1881mm | 74"

 Overall Height
 1210mm | 47 5/8"

 Opening Height
 977mm | 38 1/2"

 Opening Width
 1342mm | 52 7/8"

 Depth Of Shelf
 440mm | 17 3/8"

 Overall Plinths
 1795mm | 70 5/8"