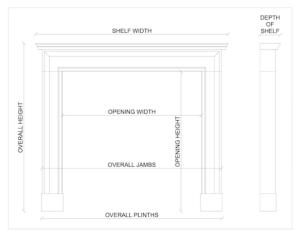

## Stock No: 4373 Price on Application

 Shelf Width
 1881mm | 74"

 Overall Height
 1210mm | 47 5/8"

 Opening Height
 977mm | 38 1/2"

 Opening Width
 1342mm | 52 7/8"

 Depth Of Shelf
 440mm | 17 3/8"

 Overall Plinths
 1795mm | 70 5/8"