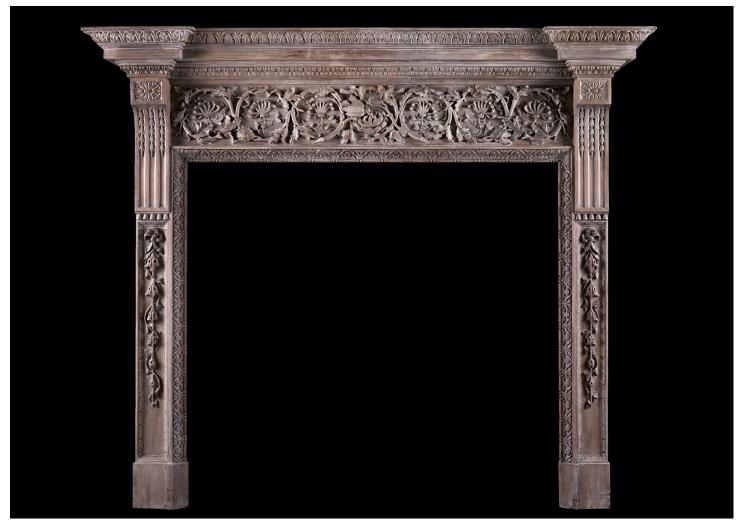

## A LARGE AND IMPRESSIVE CARVED WOOD FIREPLACE

A large and impressive wood fireplace. The panelled jambs with carved ribbon and bellflowers, surmounted by brackets inlaid with husks with oval paterae above. The frieze with carved leaf work and foliage throughout with birds to centre. The breakfront shelf with carved acanthus leaf moulding. English, 19th century. An impressive piece.

## Stock No: 4371 Price: £14,000 + VAT

| Shelf Width     | 1795mm   70 5/8" |
|-----------------|------------------|
| Overall Height  | 1550mm   61"     |
| Opening Height  | 1140mm   44 7/8" |
| Opening Width   | 1230mm   48 3/8" |
| Depth Of Shelf  | 237mm   93/8"    |
| Overall Plinths | 1576mm   62"     |
|                 |                  |