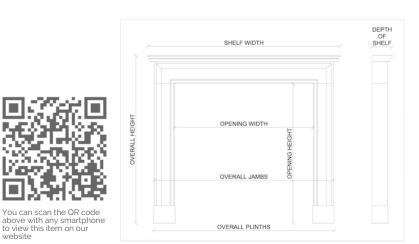

## Stock No: 4371 Price: £14,000 + VAT

| Shelf Width     | 1795mm   70 5/8" |
|-----------------|------------------|
| Overall Height  | 1550mm   61"     |
| Opening Height  | 1140mm   44 7/8" |
| Opening Width   | 1230mm   48 3/8" |
| Depth Of Shelf  | 237mm   93/8"    |
| Overall Plinths | 1576mm   62"     |
|                 |                  |