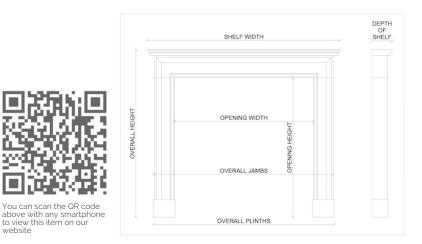

Stock No: 4370 Price: £14,000 + VAT

| Shelf Width     | 1576mm   62"     |
|-----------------|------------------|
| Overall Height  | 1301mm   51 1/4" |
| Opening Height  | 994mm   39 1/8"  |
| Opening Width   | 1080mm   42 1/2" |
| Depth Of Shelf  | 187mm   73/8"    |
| Overall Plinths | 1430mm   56 1/4" |