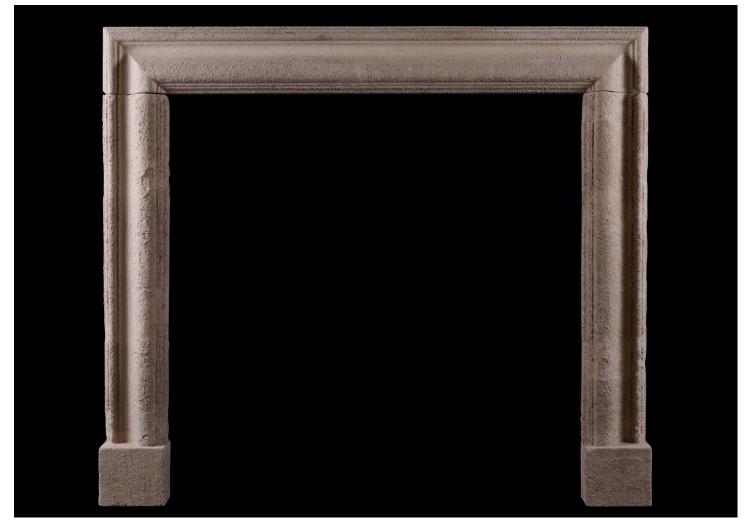

## AN ENGLISH BATH STONE FIREPLACE WITH RUSTIC FINISH

An English Bath stone fireplace. The moulded jambs and frieze with rustic patina. Circa 1900.

## Stock No: 4364 SOLD

| Shelf Width    | 1383mm   54 1/2" |
|----------------|------------------|
| Overall Height | 1209mm   47 5/8" |
| Opening Height | 1040mm   41"     |
| Opening Width  | 1045mm   41 1/8" |
| Depth Of Shelf | 195mm   75/8"    |