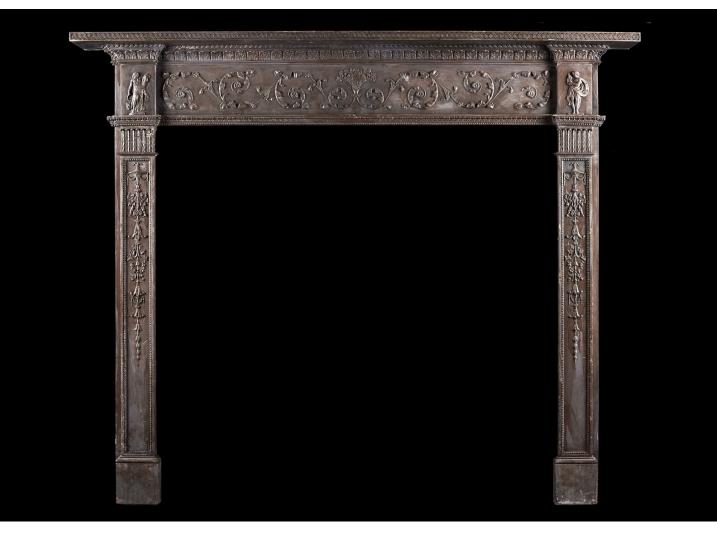

## A PINE AND GESSO GEORGIAN STYLE FIREPLACE

A pine and gesso antique fireplace in the Georgian manner. The jambs with beading, bellflowers and cascading foliage, surmounted by stiff acanthus leaves and classical figures to end blockings. The frieze with scrollwork throughout with floral display to centre. The shelf acanthus leaves and guilloche throughout. English, circa 1900. NB. Photo prior to restoration - finish currently with distressed paint to an olive/blue colouring.

## Stock No: 4360 Price: £7,500 + VAT

| Shelf Width     | 1725mm   67 7/8" |
|-----------------|------------------|
| Overall Height  | 1441mm   56 3/4" |
| Opening Height  | 1170mm   46 1/8" |
| Opening Width   | 1253mm   49 3/8" |
| Depth Of Shelf  | 145mm   5 3/4"   |
| Overall Plinths | 1514mm   59 5/8" |
|                 |                  |