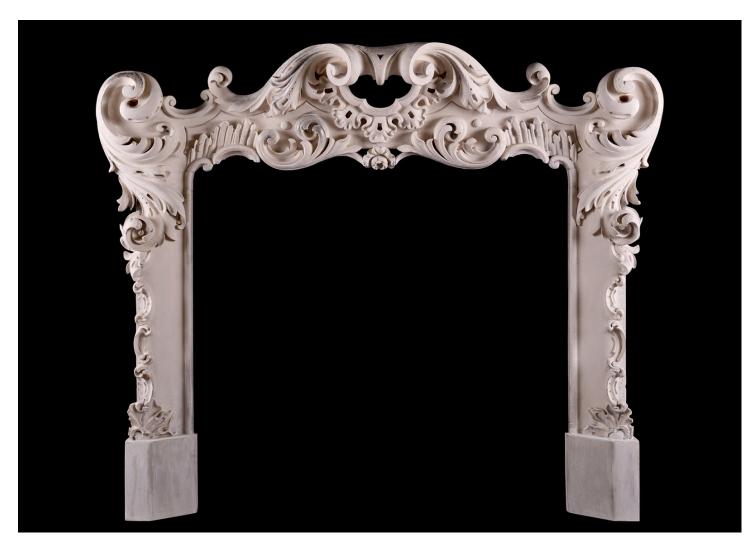

## A HIGHLY DECORATIVE ROCOCO TIMBER FIREPLACE

A highly decorative French Rococo wood fireplace. The jambs with scrollwork throughout surmounted by frieze with scrolls, floral embellishments and cartouche to centre. French. Currently painted in rustic style, but could be stripped if required for an additional cost.

Stock No: 4358 Price: £14,000 + VAT

 Shelf Width
 1669mm | 65 3/4"

 Overall Height
 1415mm | 55 3/4"

 Opening Height
 1100mm | 43 1/4"

 Opening Width
 1124mm | 44 1/4"

 Depth Of Shelf
 225mm | 8 7/8"

 Overall Plinths
 1492mm | 58 3/4"