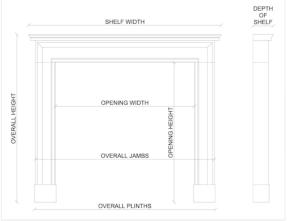

Stock No: 4358 Price: £14,000 + VAT

 Shelf Width
 1669mm | 65 3/4"

 Overall Height
 1415mm | 55 3/4"

 Opening Height
 1100mm | 43 1/4"

 Opening Width
 1124mm | 44 1/4"

 Depth Of Shelf
 225mm | 8 7/8"

 Overall Plinths
 1492mm | 58 3/4"