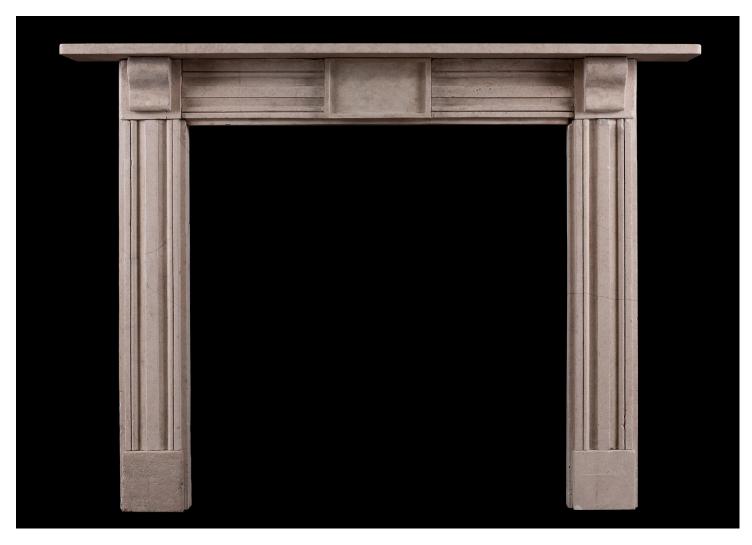

## AN ELEGANT BATH STONE FIREPLACE

A nicely scaled Bath stone fireplace. The moulded jambs surmounted by simple carved brackets, the moulded frieze with plain centre block. Simple shelf above. English, late 19th century. Good quality patina to stone. Victorian, with a Regency feel.

Stock No: 4356 Price: £8,950 + VAT

 Shelf Width
 1480mm | 58 1/4"

 Overall Height
 1110mm | 43 3/4"

 Opening Height
 930mm | 36 5/8"

 Opening Width
 910mm | 35 7/8"

 Depth Of Shelf
 185mm | 7 1/4"

 Overall Jambs
 1227mm | 48 1/4"