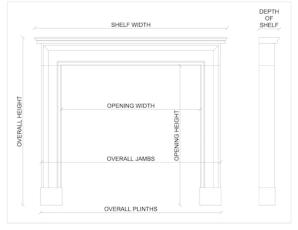

Stock No: 4356 Price: £8,950 + VAT

 Shelf Width
 1480mm | 58 1/4"

 Overall Height
 1110mm | 43 3/4"

 Opening Height
 930mm | 36 5/8"

 Opening Width
 910mm | 35 7/8"

 Depth Of Shelf
 185mm | 7 1/4"

 Overall Jambs
 1227mm | 48 1/4"