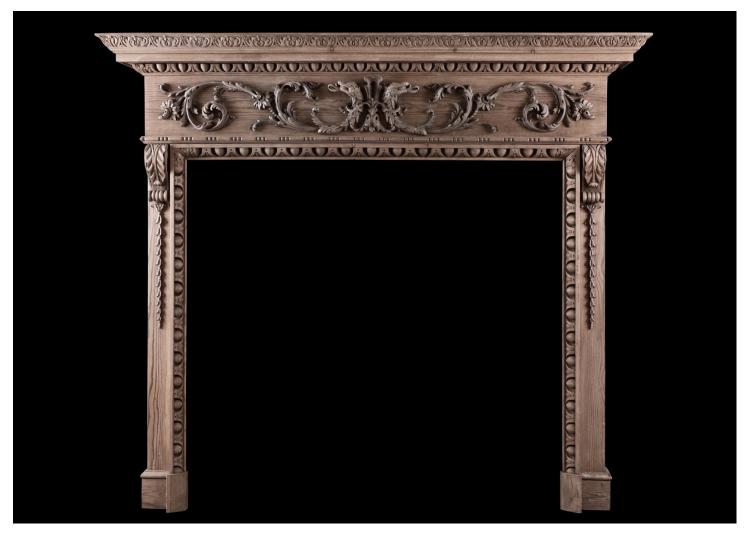

## A FINE QUALITY CARVED PINE FIREPLACE

A mid Georgian style carved pine fireplace. The frieze with delicately carved scrollwork throughout, with Griffin heads to centre. The jambs with carved acanthus leaf brackets and bellflower drops. Egg and tongue and acanthus leaf mouldings to moulded shelf above. English, 19th century.

## Stock No: 4353 SOLD

 Shelf Width
 1592mm | 62 5/8"

 Overall Height
 1416mm | 55 3/4"

 Opening Height
 1067mm | 42"

 Opening Width
 1118mm | 44"

 Depth Of Shelf
 195mm | 7 5/8"

 Overall Plinths
 1396mm | 55"