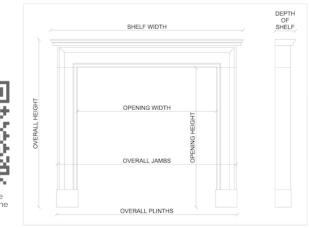

| Stock No: 4350  | ON RESERVE       |
|-----------------|------------------|
| Shelf Width     | 1457mm   57 3/8" |
| Overall Height  | 1056mm   41 5/8" |
| Opening Height  | 895mm   35 1/4"  |
| Opening Width   | 1137mm   44 3/4" |
| Depth Of Shelf  | 328mm   12 7/8"  |
| Overall Plinths | 1416mm   55 3/4" |