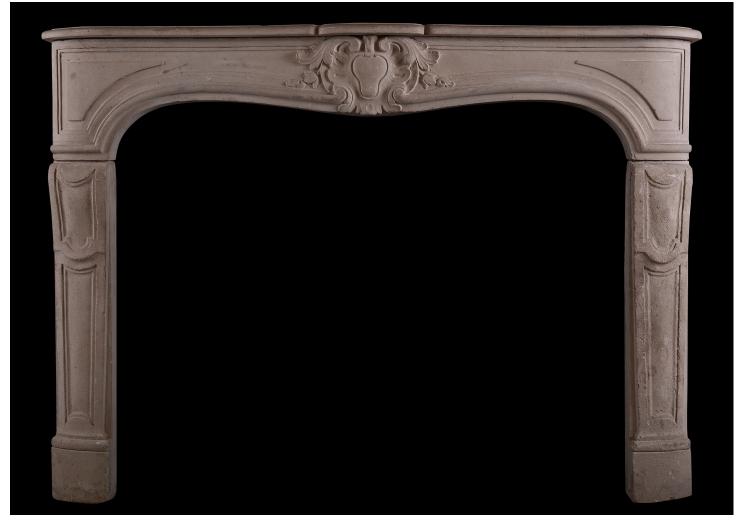

## A CARVED LOUIS XV STYLE LIMESTONE FIREPLACE

A carved French limestone fireplace in the Louis XV manner. The shaped, panelled jambs surmounted by shaped frieze with carved cartouche to centre flanked by scrolled foliage. Shaped shelf above. French, 19th century.

| Stock No: 4350  | ON RESERVE       |
|-----------------|------------------|
| Shelf Width     | 1457mm   57 3/8" |
| Overall Height  | 1056mm   41 5/8" |
| Opening Height  | 895mm   35 1/4"  |
| Opening Width   | 1137mm   44 3/4" |
| Depth Of Shelf  | 328mm   12 7/8"  |
| Overall Plinths | 1416mm   55 3/4" |