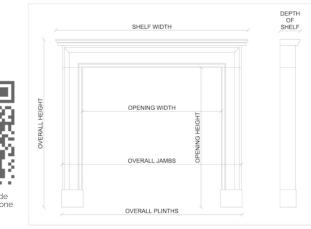

| Stock No: 4349  | Price: £8,950 + VAT |
|-----------------|---------------------|
| Shelf Width     | 1345mm   53"        |
| Overall Height  | 1139mm   44 7/8"    |
| Opening Height  | 921mm   36 1/4"     |
| Opening Width   | 921mm   36 1/4"     |
| Depth Of Shelf  | 163mm   6 3/8"      |
| Overall Plinths | 1265mm   49 3/4"    |