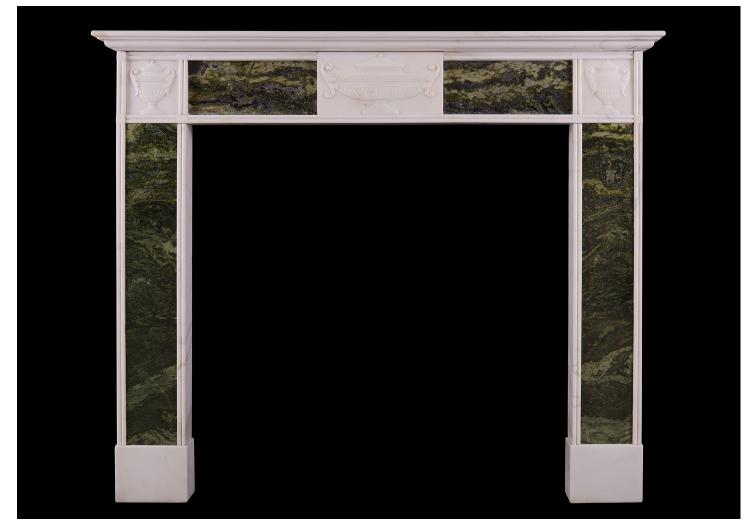

## A STATUARY MARBLE FIREPLACE WITH CONNEMARA INLAY

An English marble fireplace in the Regency manner. The Statuary white marble jambs and frieze inlaid with Irish Connemara green marble. Centre and end blocks carved with urns. Circa 1900.

| Stock No: 4349  | Price: £8,950 + VAT |
|-----------------|---------------------|
| Shelf Width     | 1345mm   53"        |
| Overall Height  | 1139mm   44 7/8"    |
| Opening Height  | 921mm   36 1/4"     |
| Opening Width   | 921mm   36 1/4"     |
| Depth Of Shelf  | 163mm   6 3/8"      |
| Overall Plinths | 1265mm   49 3/4"    |