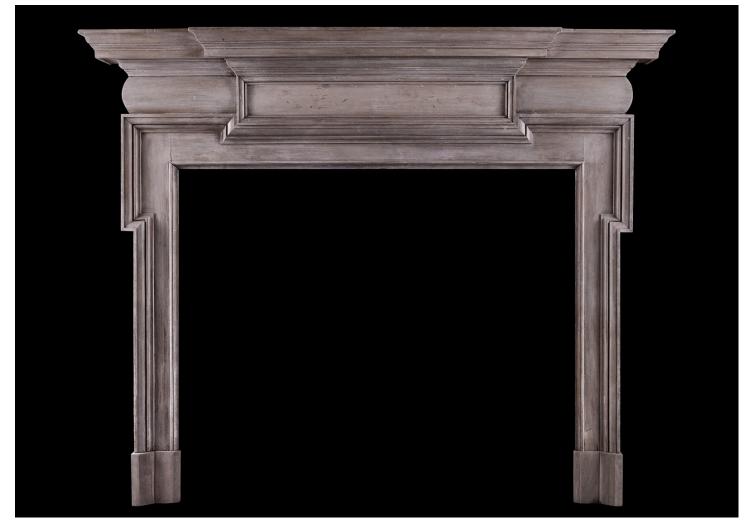

## A TIMBER FIREPLACE IN THE GEORGIAN MANNER

A wood fireplace in the Georgian manner. The moulded jambs surmounted by barrel frieze and centre plaque. Breakfront shelf above. English, circa 1900. Nice patina and finish to timber.

| Stock No: 4346  | Price: £7,500 + VAT |
|-----------------|---------------------|
| Shelf Width     | 1628mm   64 1/8"    |
| Overall Height  | 1336mm   52 5/8"    |
| Opening Height  | 957mm   37 5/8"     |
| Opening Width   | 1130mm   44 1/2"    |
| Depth Of Shelf  | 196mm   73/4"       |
| Overall Plinths | 1391mm   54 3/4"    |