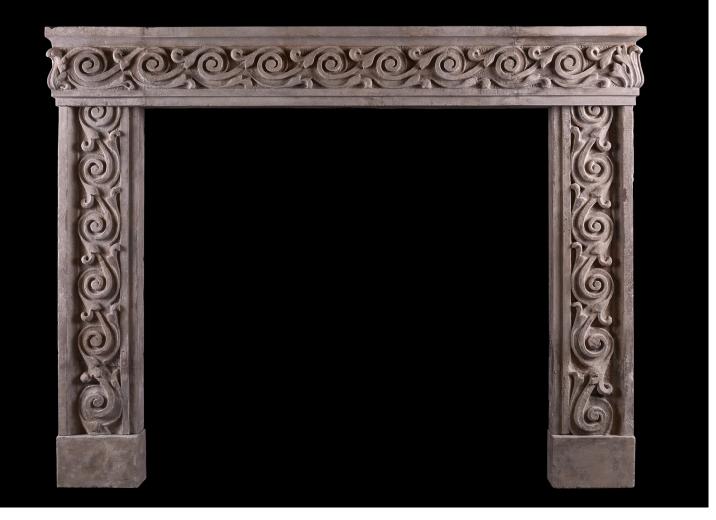

## AN IMPRESSIVE CARVED STONE ITALIAN FIREPLACE

An Italian antique stone fireplace. The jambs with heavily carved C-scrolls throughout, the frieze with matching carving and, finished with carved leaf work to ends. A very old piece with a nice patina to stone throughout.

| Stock No: 4344  | Price on Application |
|-----------------|----------------------|
| Shelf Width     | 1700mm   66 7/8"     |
| Overall Height  | 1325mm   52 1/8"     |
| Opening Height  | 1100mm   43 1/4"     |
| Opening Width   | 1190mm   46 7/8"     |
| Depth Of Shelf  | 140mm   51/2"        |
| Overall Plinths | 1650mm   65"         |