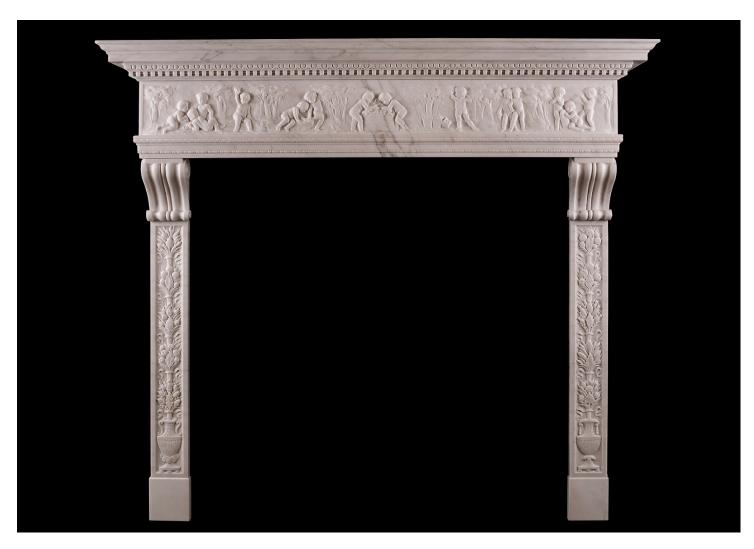

## A FINE QUALITY ITALIAN RENAISSANCE STYLE FIREPLACE

A very fine Statuary white marble fireplace in the Italian Renaissance manner. The carved jambs featuring classical amphorae surmounted by fruit, acorns, ribbons and foliage topped with finely carved scrolled brackets. The carved frieze with putti throughout surmounted by shelf with dentils and egg-and-dart moulding. A very fine piece, originally from Florence, Italy. 19th century.

## Stock No: 4339 Price on Application

| Shelf Width    | 1690mm   66 1/2" |
|----------------|------------------|
| Overall Height | 1535mm   60 3/8" |
| Opening Height | 1180mm   46 1/2" |
| Opening Width  | 1210mm   47 5/8" |
| Depth Of Shelf | 320mm   12 5/8"  |
| Overall Jambs  | 1465mm   57 5/8" |