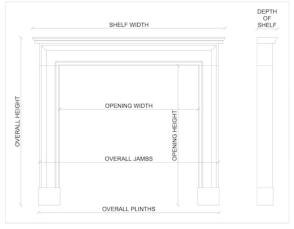

## Stock No: 4339 Price on Application

| Shelf Width    | 1690mm   66 1/2" |
|----------------|------------------|
| Overall Height | 1535mm   60 3/8" |
| Opening Height | 1180mm   46 1/2" |
| Opening Width  | 1210mm   47 5/8" |
| Depth Of Shelf | 320mm   12 5/8"  |
| Overall Jambs  | 1465mm   57 5/8" |