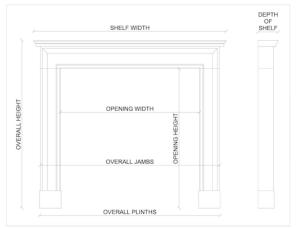

 Shelf Width
 164 omm | 64 5/8"

 Overall Height
 1150mm | 45 1/4"

 Opening Height
 1135mm | 44 5/8"

 Opening Width
 875mm | 34 1/2"

 Depth Of Shelf
 370mm | 14 5/8"

 Overall Plinths
 1535mm | 60 3/8"

You can scan the QR code above with any smartphone to view this item on our website