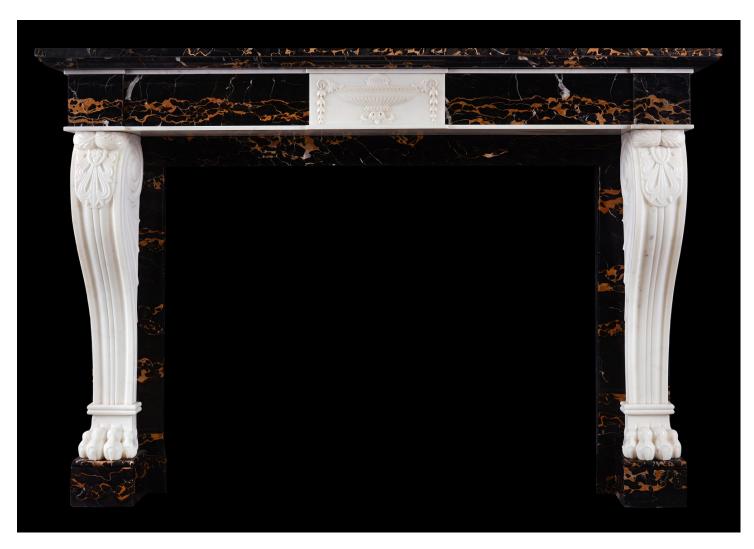

## AN ITALIAN PORTORO AND STATUARY MARBLE FIREPLACE

A high quality Italian Portoro and Statuary antique marble fireplace. The finely carved shaped fluted jambs with claw feet, scrollwork and foliage. The Portoro frieze with carved urn centre with guilloche and bellflower detailing. Portoro moulded shelf above. Italian, circa 1820.

 Shelf Width
 164 omm | 64 5/8"

 Overall Height
 1150mm | 45 1/4"

 Opening Height
 1135mm | 44 5/8"

 Opening Width
 875mm | 34 1/2"

 Depth Of Shelf
 370mm | 14 5/8"

 Overall Plinths
 1535mm | 60 3/8"

You can scan the QR code above with any smartphone to view this item on our website