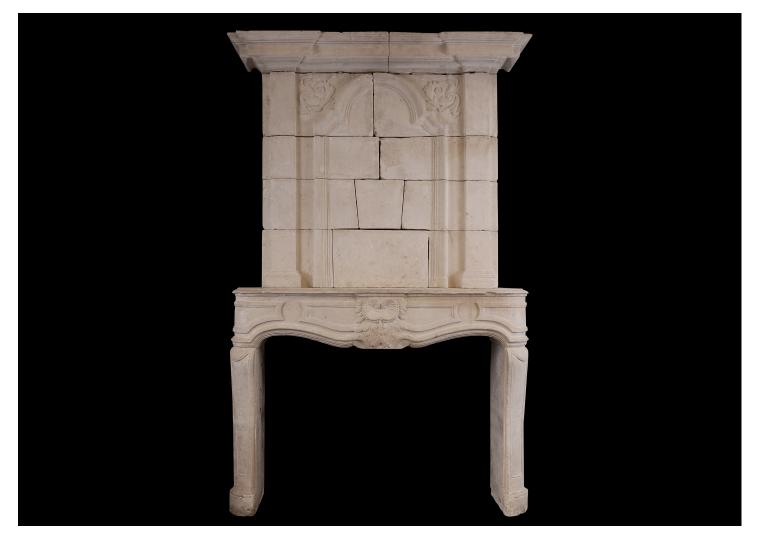

## A LARGE FRENCH TRUMEAU FIREPLACE

A large and impressive French limestone trumeau fireplace. The panelled jambs surmounted by shaped, panelled frieze with carved foliage to centre. The overmantel with panel moulding to centre flanked by carved scrollwork. Moulded top shelf above. 19th century.

## Stock No: 4321 Price: £17,500 + VAT

| Shelf Width     | 1670mm   65 3/4"  |
|-----------------|-------------------|
| Overall Height  | 2670mm   105 1/8" |
| Opening Height  | 995mm   39 1/8"   |
| Opening Width   | 1320mm   52"      |
| Depth Of Shelf  | 400mm   15 3/4"   |
| Overall Plinths | 1645mm   64 3/4"  |
|                 |                   |