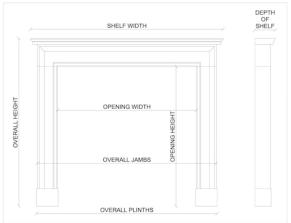

Stock No: 4318 Price: £18,500 + VAT

 Shelf Width
 1600mm | 63"

 Overall Height
 1385mm | 54 1/2"

 Opening Height
 1075mm | 42 3/8"

 Opening Width
 1135mm | 44 5/8"

 Depth Of Shelf
 180mm | 7 1/8"

 Overall Plinths
 1390mm | 54 3/4"