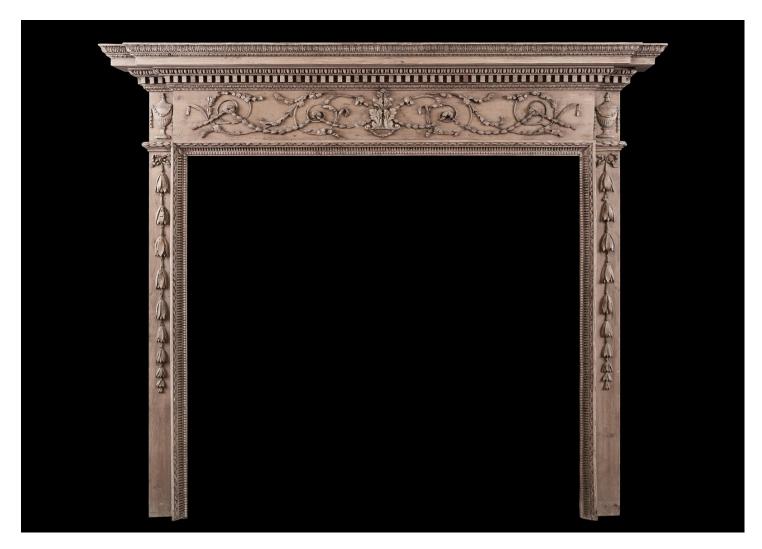

## A FINE QUALITY GEORGIAN CARVED PINE FIREPLACE

A fine quality late Georgian carved pine fireplace. The frieze with delicate carving of acanthus leaf central motif leading to flowing scrolled foliage and paterae. The jambs with tied ribbons and bellflower drops, carved leg moulding with beading, flutes and oak leaves with crossbanded ribbons. The shelf also finely carved with acanthus leaf, dentil and egg and dart detailing. Circa 1770.

Stock No: 4318 Price: £18,500 + VAT

 Shelf Width
 1600mm | 63"

 Overall Height
 1385mm | 54 1/2"

 Opening Height
 1075mm | 42 3/8"

 Opening Width
 1135mm | 44 5/8"

 Depth Of Shelf
 180mm | 7 1/8"

 Overall Plinths
 1390mm | 54 3/4"