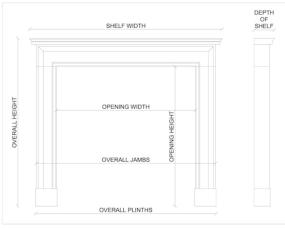

| Stock No: 4315  | Price: £8,500 + VAT |
|-----------------|---------------------|
| Shelf Width     | 1620mm   63 3/4"    |
| Overall Height  | 1435mm   56 1/2"    |
| Opening Height  | 1145mm   45 1/8"    |
| Opening Width   | 1325mm   52 1/8"    |
| Depth Of Shelf  | 170mm   6 3/4"      |
| Overall Plinths | 1545mm   60 7/8"    |
|                 |                     |