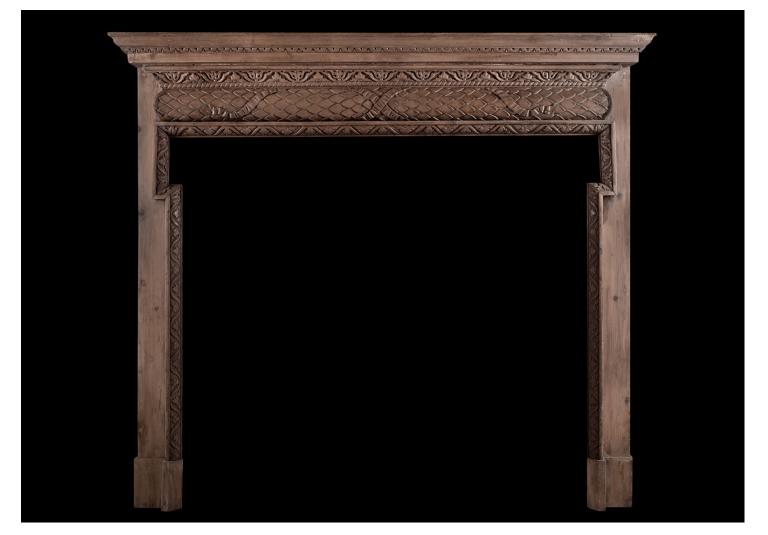

## AN ENGLISH CARVED PINE FIREPLACE

A 19th century English pine fireplace. The barrel frieze with carved leaves and ribbons throughout. The legs with carved leaves to inner mouldings. Carved moulded shelf above.

| Stock No: 4315  | Price: £8,500 + VAT |
|-----------------|---------------------|
| Shelf Width     | 1620mm   63 3/4"    |
| Overall Height  | 1435mm   56 1/2"    |
| Opening Height  | 1145mm   45 1/8"    |
| Opening Width   | 1325mm   52 1/8"    |
| Depth Of Shelf  | 170mm   6 3/4"      |
| Overall Plinths | 1545mm   60 7/8"    |
|                 |                     |