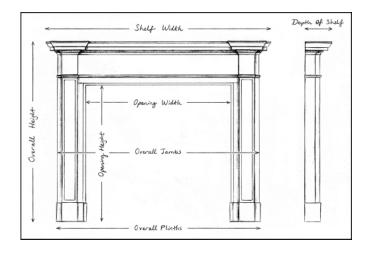

## Stock No: 4313 SOLD

 Shelf Width
 1195mm | 47"

 Overall Height
 1180mm | 46 1/2"

 Opening Height
 985mm | 38 3/4"

 Opening Width
 915mm | 36"

 Depth Of Shelf
 150mm | 5 7/8"

You can scan the QR code above with any smartphone to view this item on our website