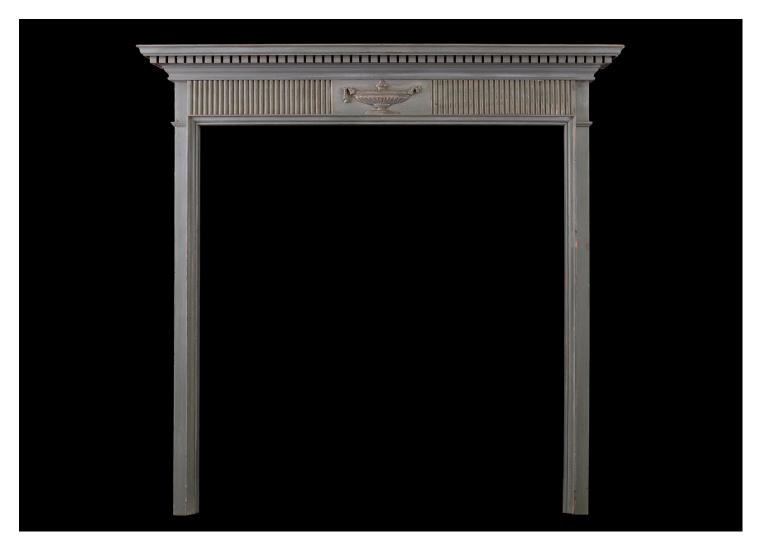

## A SMALL REGENCY WOOD FIREPLACE WITH CARVED URN

A small and delicate wood fireplace in the Regency style. The jambs surmounted by fluted frieze with carved classical urn to centre. Moulded shelf above. English. Currently painted light blue with elements of gold leaf effect behind. Could be stripped if required. Some minor restorations required (included in price).

## Stock No: 4313 SOLD

 Shelf Width
 1195mm | 47"

 Overall Height
 1180mm | 46 1/2"

 Opening Height
 985mm | 38 3/4"

 Opening Width
 915mm | 36"

 Depth Of Shelf
 150mm | 5 7/8"

You can scan the QR code above with any smartphone to view this item on our website