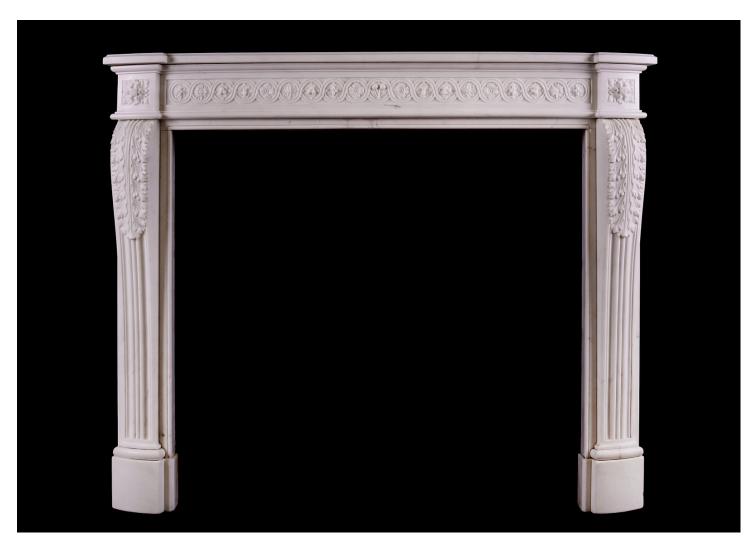

## A CARVED FRENCH FIREPLACE WITH GUILLOCHE FRIEZE

A fine quality French Louis XVI style Statuary marble fireplace. The guilloche frieze with carved rosettes, flowers and berries throughout, flanked by square paterae to end blocks. The shaped jambs with carved acanthus leaves. Bowed, moulded shelf above. French, 19th century.

## Stock No: 4309 Price: £14,000 + VAT

 Shelf Width
 1300mm | 51 1/8"

 Overall Height
 1100mm | 43 1/4"

 Opening Height
 915mm | 36"

 Opening Width
 960mm | 37 3/4"

 Depth Of Shelf
 350mm | 13 3/4"

 Overall Plinths
 1255mm | 49 3/8"