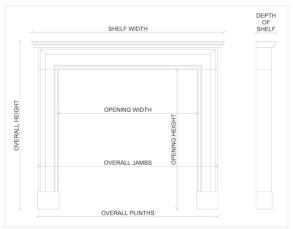

## Stock No: 4309 Price: £14,000 + VAT

 Shelf Width
 1300mm | 51 1/8"

 Overall Height
 1100mm | 43 1/4"

 Opening Height
 915mm | 36"

 Opening Width
 960mm | 37 3/4"

 Depth Of Shelf
 350mm | 13 3/4"

 Overall Plinths
 1255mm | 49 3/8"