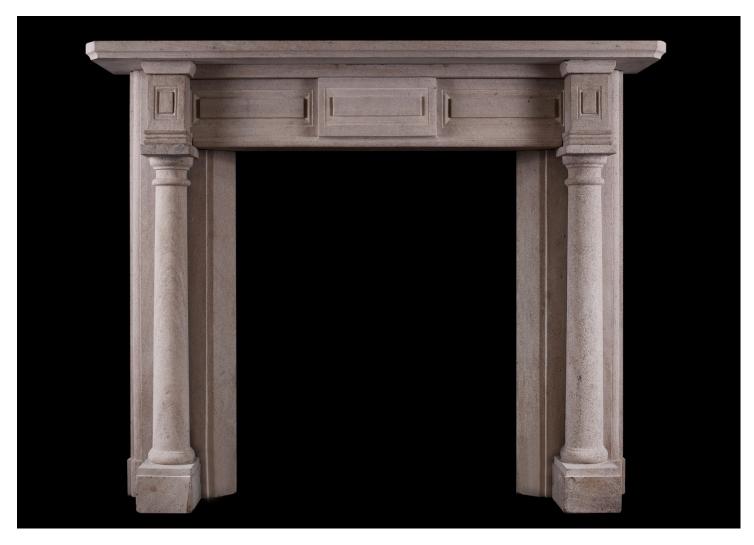

## AN ENGLISH SANDSTONE FIREPLACE IN THE GEORGIAN STYLE

An English sandstone chimneypiece in the Georgian manner. The columned jambs surmounted by doric capitals and panelled end blockings, the frieze with panelling throughout. Moulded shelf above. Circa 1900.

Stock No: 4306 Price: £14,000 + VAT

 Shelf Width
 1830mm | 72"

 Overall Height
 1475mm | 58 1/8"

 Opening Height
 1160mm | 45 5/8"

 Opening Width
 950mm | 37 3/8"

 Depth Of Shelf
 320mm | 12 5/8"

 Overall Plinths
 1675mm | 66"