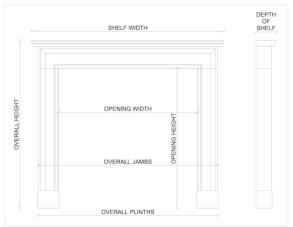

Stock No: 4306 Price: £14,000 + VAT

 Shelf Width
 1830mm | 72"

 Overall Height
 1475mm | 58 1/8"

 Opening Height
 1160mm | 45 5/8"

 Opening Width
 950mm | 37 3/8"

 Depth Of Shelf
 320mm | 12 5/8"

 Overall Plinths
 1675mm | 66"