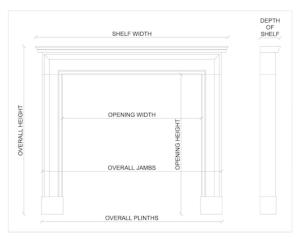

Stock No: 4286 Price: £18,000 + VAT

 Shelf Width
 1630mm | 64 1/8"

 Overall Height
 1210mm | 47 5/8"

 Opening Height
 995mm | 39 1/8"

 Opening Width
 1245mm | 49"

 Depth Of Shelf
 350mm | 13 3/4"

 Overall Plinths
 1555mm | 61 1/4"