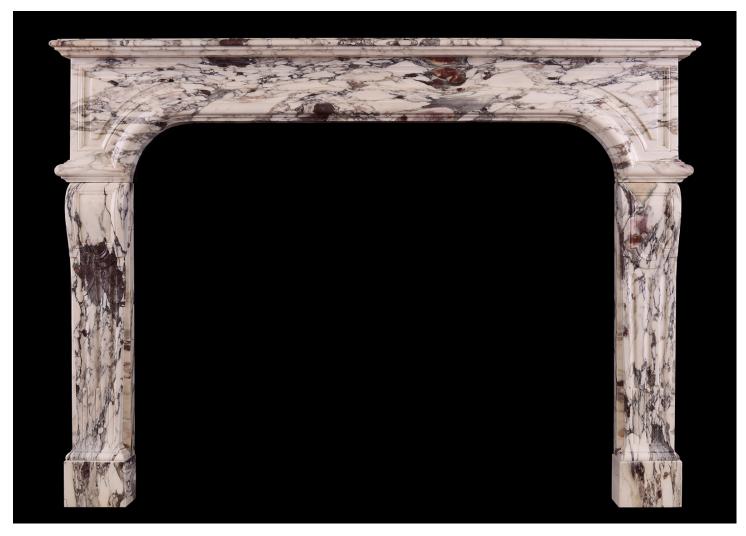

## A FRENCH LOUIS XIV BRECHE VIOLETTE MARBLE FIREPLACE

An impressive Louis XIV style fireplace in Breche Violette marble. The stop fluted and panelled jambs surmounted by arched, panelled frieze. Moulded shelf above. A substantially deep fireplace in an attractive marble. French, 19th century.

Stock No: 4286 Price: £18,000 + VAT

 Shelf Width
 1630mm | 64 1/8"

 Overall Height
 1210mm | 47 5/8"

 Opening Height
 995mm | 39 1/8"

 Opening Width
 1245mm | 49"

 Depth Of Shelf
 350mm | 13 3/4"

 Overall Plinths
 1555mm | 61 1/4"