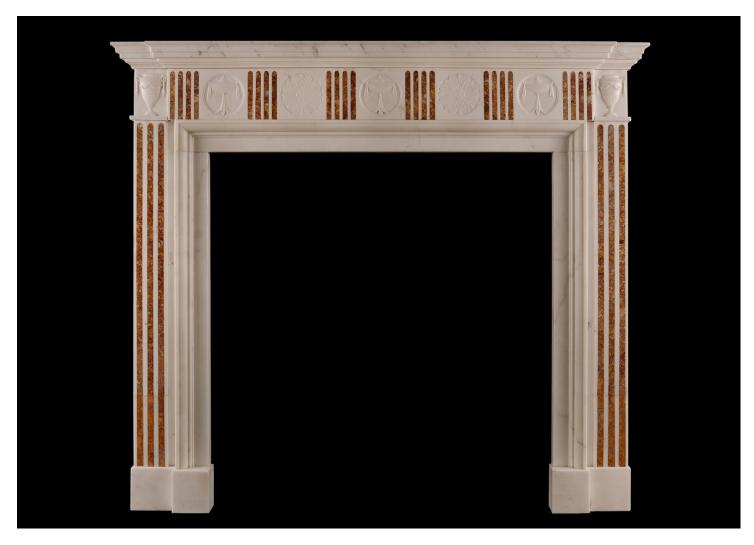

## A LATE GEORGIAN MARBLE FIREPLACE WITH SIENA BROCATELLE INLAY

A period late Georgian fireplace in Statuary marble antique fireplace with Siena Brocatelle inlay. The fluted jambs surmounted by urns of classical form. The frieze with matching flutes, interspersed with rosettes with carved urns and foliage. English, late 18th century.

Stock No: 4278 Price: £25,000 + VAT

 Shelf Width
 1545mm | 60 7/8\*

 Overall Height
 1360mm | 53 1/2\*

 Opening Height
 1045mm | 41 1/8\*

 Opening Width
 1005mm | 39 5/8\*

 Depth Of Shelf
 115mm | 4 1/2\*

 Overall Plinths
 1450mm | 57 1/8\*