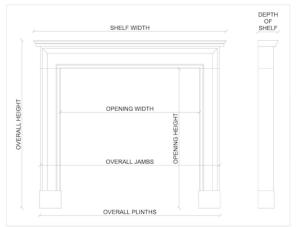

Stock No: 4278 Price: £25,000 + VAT

 Shelf Width
 1545mm | 60 7/8\*

 Overall Height
 1360mm | 53 1/2\*

 Opening Height
 1045mm | 41 1/8\*

 Opening Width
 1005mm | 39 5/8\*

 Depth Of Shelf
 115mm | 4 1/2\*

 Overall Plinths
 1450mm | 57 1/8\*