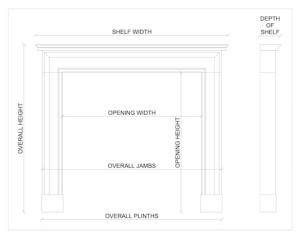

## Stock No: 4249 SOLD

 Shelf Width
 1635mm | 64 3/8"

 Overall Height
 1105mm | 43 1/2"

 Opening Height
 920mm | 36 1/4"

 Opening Width
 1295mm | 51"

 Depth Of Shelf
 310mm | 12 1/4"

 Overall Plinths
 1575mm | 62"