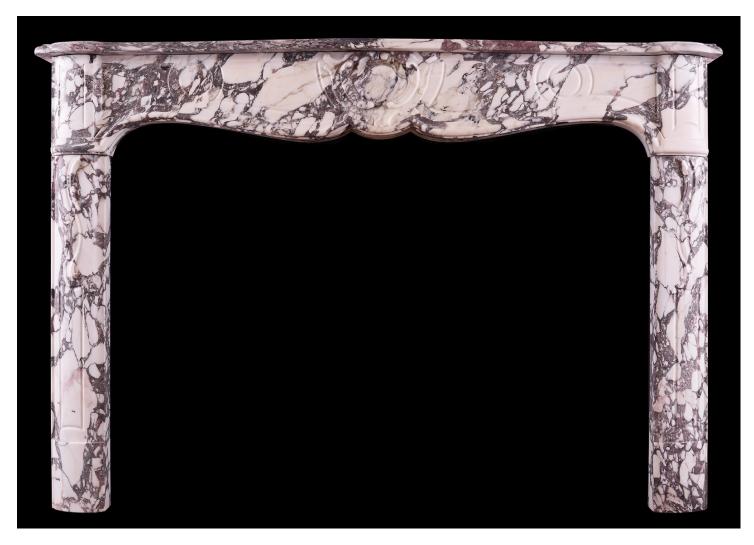

## A FRENCH PROVENCALE FIREPLACE IN BRECHE VIOLETTE MARBLE

A French Provencale Louis XV style fireplace in Breche Violette marble. The carved, shaped jambs surmounted by panelled frieze with carved cartouche to centre. Moulded shelf above. Good quality Breccia marble. Mid-late 19th century.

## Stock No: 4249 SOLD

 Shelf Width
 1635mm | 64 3/8"

 Overall Height
 1105mm | 43 1/2"

 Opening Height
 920mm | 36 1/4"

 Opening Width
 1295mm | 51"

 Depth Of Shelf
 310mm | 12 1/4"

 Overall Plinths
 1575mm | 62"