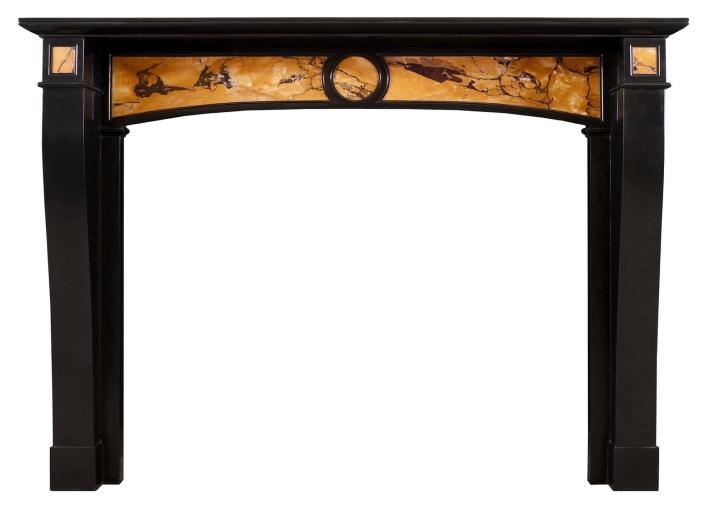

## A BELGIAN BLACK AND ITALIAN SIENA ANTIQUE MARBLE FIREPLACE

A striking French Louis XVI style marble fireplace in Belgian Black and Italian Siena marble. The solid, shaped jambs surmounted by arched frieze with inlaid Siena panels. Moulded shelf about. Two very fine quality marbles working together to create a stunning piece. 19th century.

| Stock No: 4244  | Price: £22,000 + VAT |
|-----------------|----------------------|
| Shelf Width     | 1600mm   63"         |
| Overall Height  | 1175mm   46 1/4"     |
| Opening Height  | 970mm   38 1/4"      |
| Opening Width   | 1200mm   47 1/4"     |
| Depth Of Shelf  | 420mm   16 1/2"      |
| Overall Plinths | 1515mm   59 5/8"     |