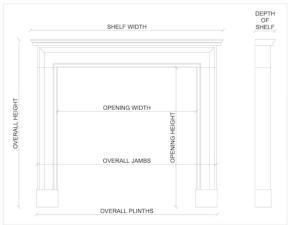

Stock No: 4239 Price: £19,500 + VAT

 Shelf Width
 1640mm | 645/8"

 Overall Height
 1110mm | 433/4"

 Opening Height
 840mm | 331/8"

 Opening Width
 1165mm | 457/8"

 Depth Of Shelf
 375mm | 143/4"

 Overall Plinths
 1550mm | 61"