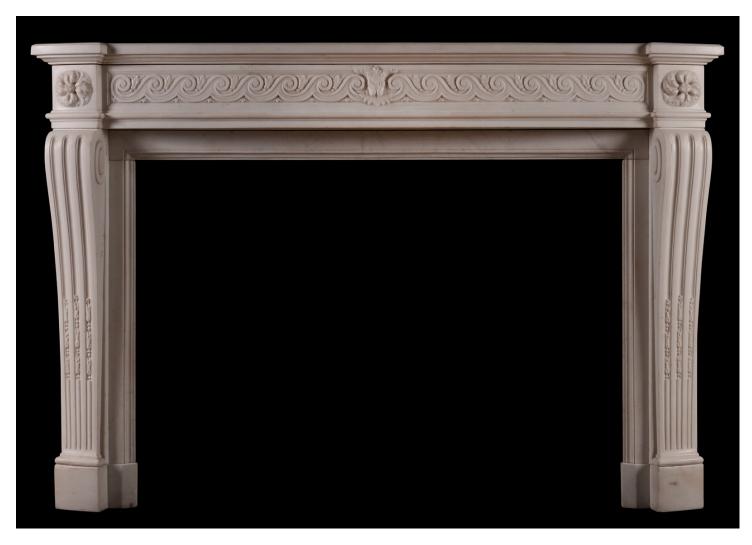

## A STATUARY MARBLE FRENCH LOUIS XVI STYLE MANTEL

An elegant and good quality 19th century (circa 1840) French Louis XVI Statuary marble fireplace, with bowed frieze with guilloche carving. Round paterae above shaped jambs. Shelf length at wall line 62.75"

Stock No: 4239 Price: £19,500 + VAT

 Shelf Width
 1640mm | 645/8"

 Overall Height
 1110mm | 433/4"

 Opening Height
 840mm | 331/8"

 Opening Width
 1165mm | 457/8"

 Depth Of Shelf
 375mm | 143/4"

 Overall Plinths
 1550mm | 61"