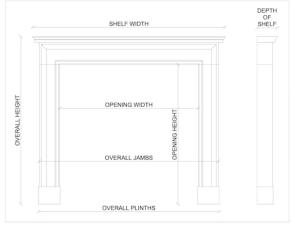

Stock No: 4238 Price: £20,000 + VAT

 Shelf Width
 1520mm | 59 7/8"

 Overall Height
 1225mm | 48 1/4"

 Opening Height
 955mm | 37 5/8"

 Opening Width
 1025mm | 40 3/8"

 Depth Of Shelf
 345mm | 13 5/8"

 Overall Jambs
 1475mm | 58 1/8"