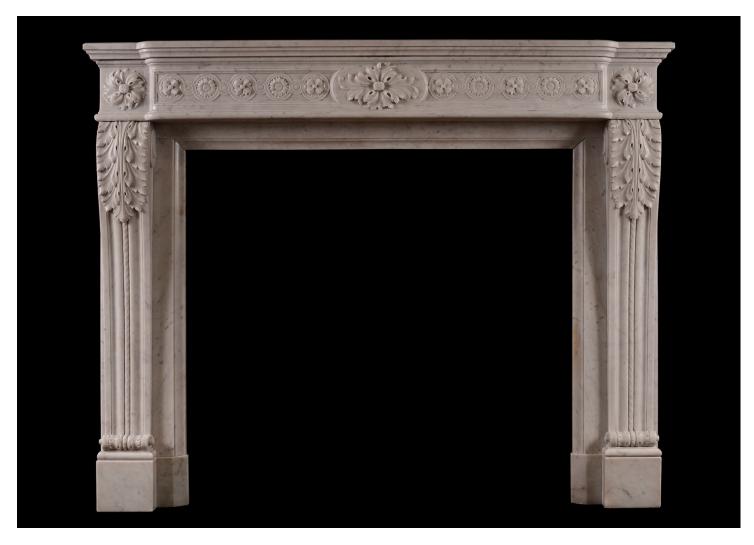

## A FRENCH LOUIS XVI STYLE MARBLE FIREPLACE IN CARRARA MARBLE

An unusually high mid 19th century French Louis XVI style fireplace in Carrara marble. The delicately carved shaped frieze with floral guilloche pattern, oval patera to centre and swirling end blockings. The jambs with carved scroll to base and central rope moulding surmounted by scrolled acanthus leaves.

Stock No: 4238 Price: £20,000 + VAT

 Shelf Width
 1520mm | 59 7/8"

 Overall Height
 1225mm | 48 1/4"

 Opening Height
 955mm | 37 5/8"

 Opening Width
 1025mm | 40 3/8"

 Depth Of Shelf
 345mm | 13 5/8"

 Overall Jambs
 1475mm | 58 1/8"