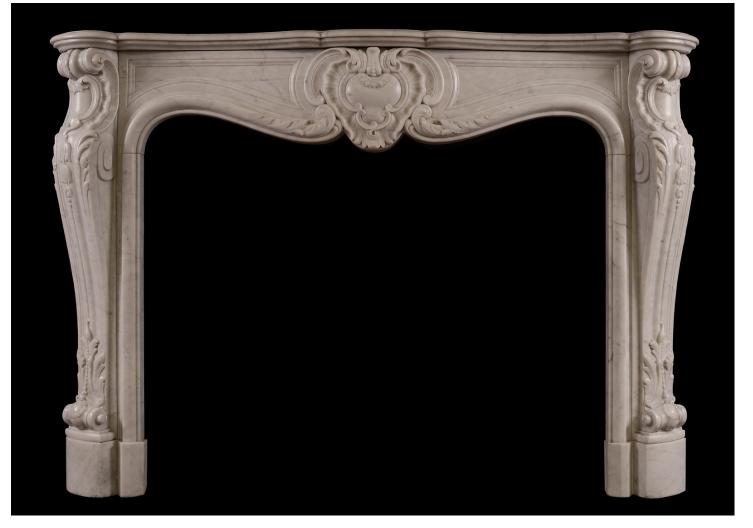

## A FRENCH MARBLE FIREPLACE IN THE LOUIS XV STYLE

A French marble fireplace in the Louis XV manner. The shaped jambs with stiff acanthus leaves surmounted by carved bellflowers, scrollwork and foliage. The frieze with cartouche to centre flanked by foliage. Shaped moulded shelf above. French, 19th century.

Stock No: 4220 Price: £14,000 + VAT

| Shelf Width     | 1500mm   59"     |
|-----------------|------------------|
| Overall Height  | 1055mm   41 1/2" |
| Opening Height  | 870mm   34 1/4"  |
| Opening Width   | 1065mm   417/8"  |
| Depth Of Shelf  | 400mm   15 3/4"  |
| Overall Plinths | 1435mm   56 1/2" |
|                 |                  |