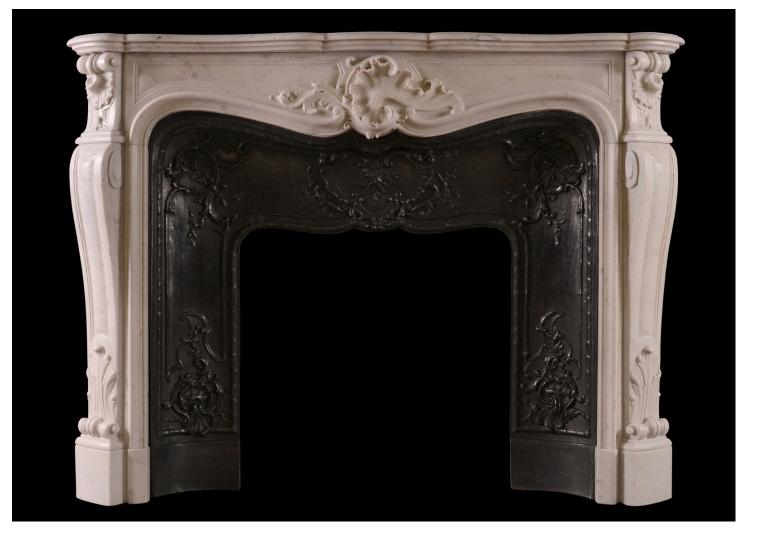

## A FRENCH LOUIS XV STYLE ANTIQUE FIREPLACE

A 19th century French Louis XV style Carrara marble fireplace. The shaped, panelled jambs surmounted by carved frieze with shell and foliage to centre. Unusual centre carving. Shaped, moulded shelf. With original cast iron contrecurve interior.

| Stock No: 4205  | Price: £14,000 + VAT |
|-----------------|----------------------|
| Shelf Width     | 1435mm   56 1/2"     |
| Overall Height  | 1080mm   42 1/2"     |
| Opening Height  | 905mm   35 5/8"      |
| Opening Width   | 1040mm   41"         |
| Depth Of Shelf  | 385mm   15 1/8"      |
| Overall Plinths | 1395mm   54 7/8"     |