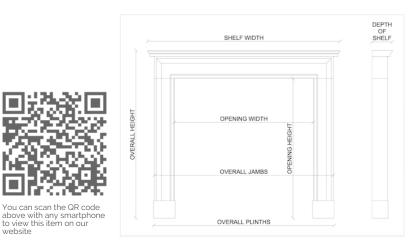

| Stock No: 4204  | Price: £14,000 + VAT |
|-----------------|----------------------|
| Shelf Width     | 1480mm   58 1/4"     |
| Overall Height  | 1395mm   54 7/8"     |
| Opening Height  | 1096mm   43 1/8"     |
| Opening Width   | 1101mm   43 3/8"     |
| Depth Of Shelf  | 220mm   8 5/8"       |
| Overall Plinths | 1465mm   57 5/8"     |