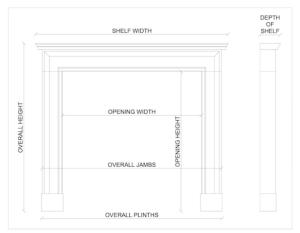

 Shelf Width
 1275mm | 50 1/4"

 Overall Height
 1050mm | 41 3/8"

 Opening Height
 850mm | 33 1/2"

 Opening Width
 900mm | 35 3/8"

 Depth Of Shelf
 250mm | 97/8"

 Overall Plinths
 1240mm | 48 7/8"

You can scan the QR code above with any smartphone to view this item on our website