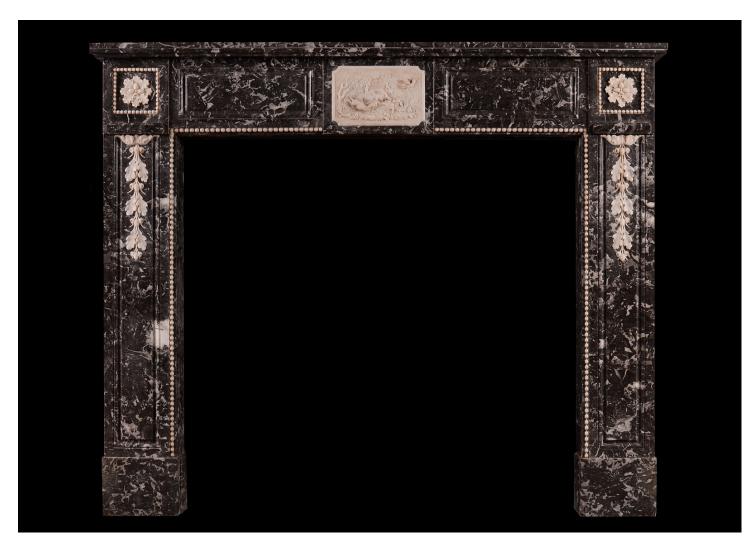

## A FRENCH LOUIS XVI ST ANNE'S MARBLE FIREPLACE

A charming Louis XVI fireplace in Saint Anne des Pyrenees marble with delicate white carvings. The centre panel with hunting scene of wild boar, dogs, birds and flowers. The jambs and side blocking with finely carved oak leaves and acorns. Carved white beading to side blocks and inner jambs. Late 18th century.