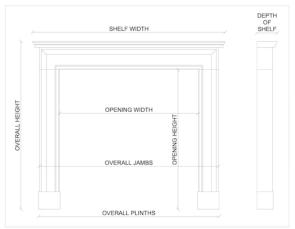

 Shelf Width
 1985mm | 78 1/8"

 Overall Height
 1270mm | 50"

 Opening Height
 1045mm | 41 1/8"

 Opening Width
 1120mm | 44 1/8"

 Depth Of Shelf
 275mm | 10 7/8"

 Overall Plinths
 1720mm | 67 3/4"

You can scan the QR code above with any smartphone to view this item on our website