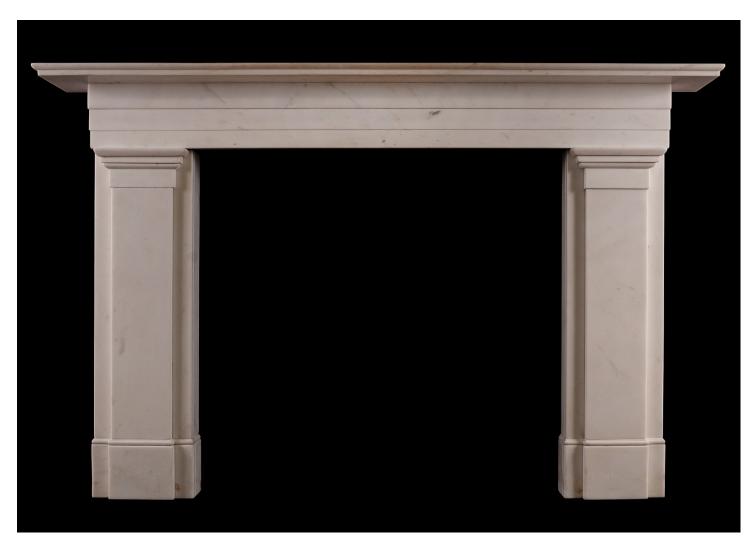

## AN ANTIQUE STATUARY MARBLE REGENCY FIREPLACE. ONE OF AN EXACT PAIR.

A substantial Regency Statuary white marble fireplace. The jambs surmounted by moulded capitals and tiered frieze. Large plain shelf above. English, early 19th century. One of an exact pair. Very good quality Statuary marble.