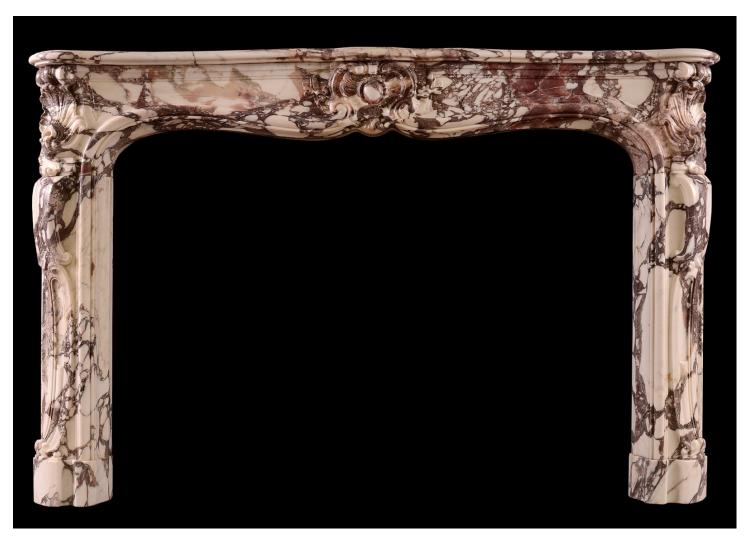

## A PERIOD LOUIS XV FIREPLACE IN BRECHE VIOLETTE MARBLE

A period 18th century French, Louis XV fireplace in Breche Violette marble. The scrolled jambs surmounted by carved shells, the panelled frieze with central cartouche. Shaped, moulded shelf above. An impressive, striking piece in an increasingly rare material.

## Stock No: 4185 SOLD

 Shelf Width
 1700mm | 66 7/8"

 Overall Height
 1120mm | 44 1/8"

 Opening Height
 930mm | 36 5/8"

 Opening Width
 1300mm | 51 1/8"

 Depth Of Shelf
 360mm | 14 1/8"

 Overall Plinths
 1665mm | 65 1/2"