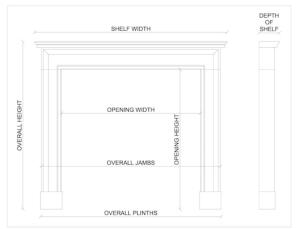

## Stock No: 4185 SOLD

 Shelf Width
 1700mm | 66 7/8"

 Overall Height
 1120mm | 44 1/8"

 Opening Height
 930mm | 36 5/8"

 Opening Width
 1300mm | 51 1/8"

 Depth Of Shelf
 360mm | 14 1/8"

 Overall Plinths
 1665mm | 65 1/2"