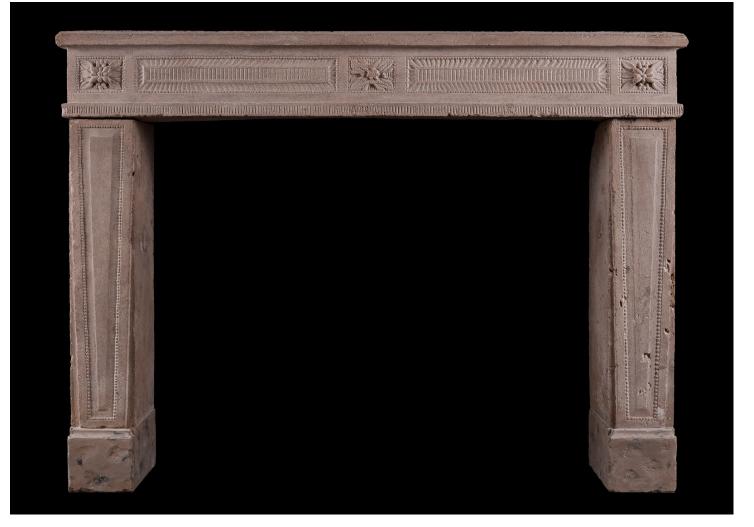

## A CARVED FRENCH LOUIS XVI FIREPLACE

A good quality French limestone Louis XVI fireplace of small scale. The jambs with tapering raised-and-fielded panels and beading, the frieze with carved paterae featuring foliage and beading, with fluting between. French, period.

| Stock No: 4180  | Price: £7,500 + VAT |
|-----------------|---------------------|
| Shelf Width     | 1285mm   50 5/8"    |
| Overall Height  | 950mm   37 3/8"     |
| Opening Height  | 775mm   30 1/2"     |
| Opening Width   | 970mm   38 1/4"     |
| Depth Of Shelf  | 265mm   10 3/8"     |
| Overall Plinths | 1240mm   48 7/8"    |