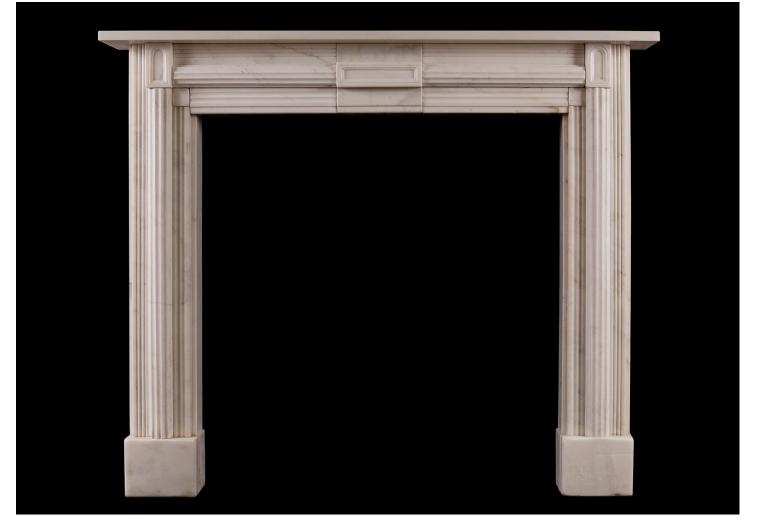

## A STATUARY MARBLE FIREPLACE IN THE SOANIAN STYLE

An English Statuary white marble fireplace in the Soanian manner. The reeded moulding to jambs and frieze with centre plaque and arched end blockings. 19th century.

| Stock No: 4173  | Price: £14,000 + VAT |
|-----------------|----------------------|
| Shelf Width     | 1345mm   53"         |
| Overall Height  | 1145mm   45 1/8"     |
| Opening Height  | 950mm   37 3/8"      |
| Opening Width   | 900mm   35 3/8"      |
| Depth Of Shelf  | 190mm   71/2"        |
| Overall Plinths | 1165mm   45 7/8"     |