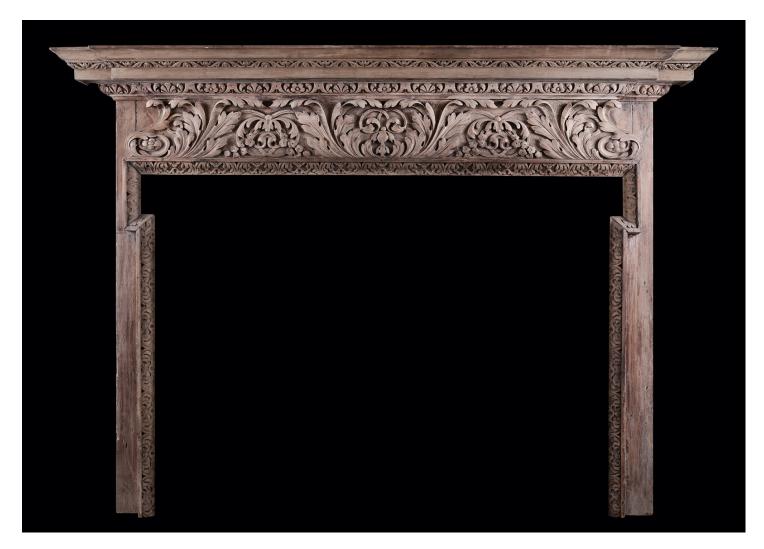

## AN ENGLISH MID-GEORGIAN TIMBER FIREPLACE

A large English carved pine mid Georgian fireplace. The ogee shaped frieze with flowers and scrolled leafwork detail, and leaf inner moulding to frieze and breakleg jambs. The inverted breakfront shelf with carved foliage and flower mouldings. 18th century. Footblocks/plinths could be added if required, which would raise the height.