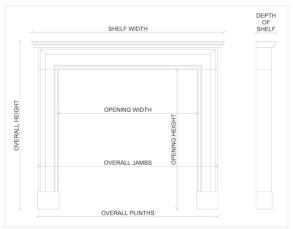

 Shelf Width
 1906mm | 75"

 Overall Height
 1364mm | 53 3/4"

 Opening Height
 1004mm | 39 1/2"

 Opening Width
 1335mm | 52 1/2"

 Depth Of Shelf
 207mm | 8 1/8"

 Overall Jambs
 1591mm | 62 5/8"

You can scan the QR code above with any smartphone to view this item on our website