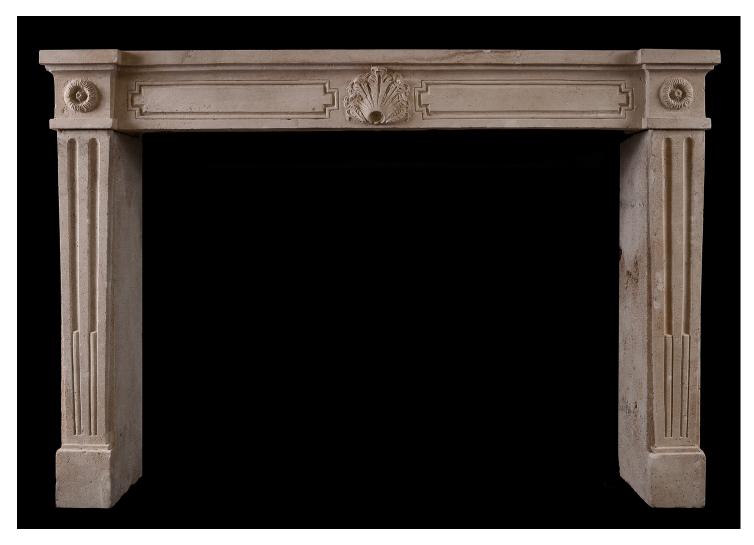

## A RUSTIC FRENCH LOUIS XVI ANTIQUE FIREPLACE

A quality 18th century French Louis XVI limestone fireplace. The fluted jambs surmounted by carved end blocking with rosette. The panelled frieze with carved shell to centre. Breakfront shelf. A period, rustic piece in good condition.