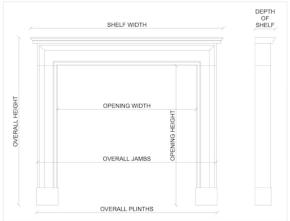

 Shelf Width
 1620mm | 63 3/4"

 Overall Height
 1120mm | 44 1/8"

 Opening Height
 930mm | 36 5/8"

 Opening Width
 1300mm | 51 1/8"

 Depth Of Shelf
 310mm | 12 1/4"

 Overall Plinths
 1565mm | 61 5/8"

You can scan the QR code above with any smartphone to view this item on our website