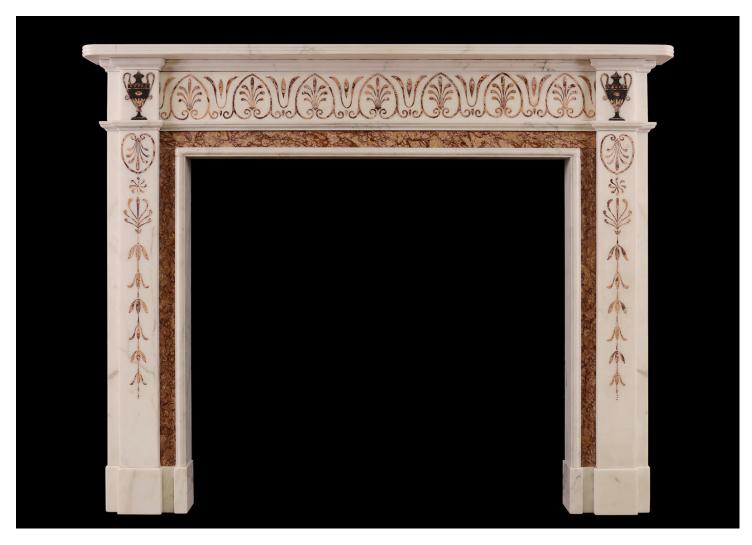

## A FINE QUALITY MARBLE FIREPLACE IN THE MANNER OF PIETRO BOSSI

A fine quality English marble fireplace in the manner of Pietro Bossi. Statuary white marble with inlaid Spanish Brocatelle to ingrounds. The jambs with cascading foliage and Anthemion motifs, surmounted by classical urn. The frieze with Anthemion motifs throughout. English, 18th century.

Stock No: 4134 Price: £45,000 + VAT

 Shelf Width
 1735mm | 68 1/4"

 Overall Height
 1390mm | 54 3/4"

 Opening Height
 1065mm | 41 7/8"

 Opening Width
 1145mm | 45 1/8"

 Depth Of Shelf
 185mm | 7 1/4"

 Overall Plinths
 1615mm | 63 5/8"