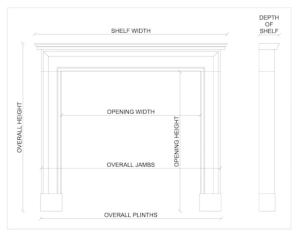

Stock No: 4134 Price: £45,000 + VAT

 Shelf Width
 1735mm | 68 1/4"

 Overall Height
 1390mm | 54 3/4"

 Opening Height
 1065mm | 41 7/8"

 Opening Width
 1145mm | 45 1/8"

 Depth Of Shelf
 185mm | 7 1/4"

 Overall Plinths
 1615mm | 63 5/8"