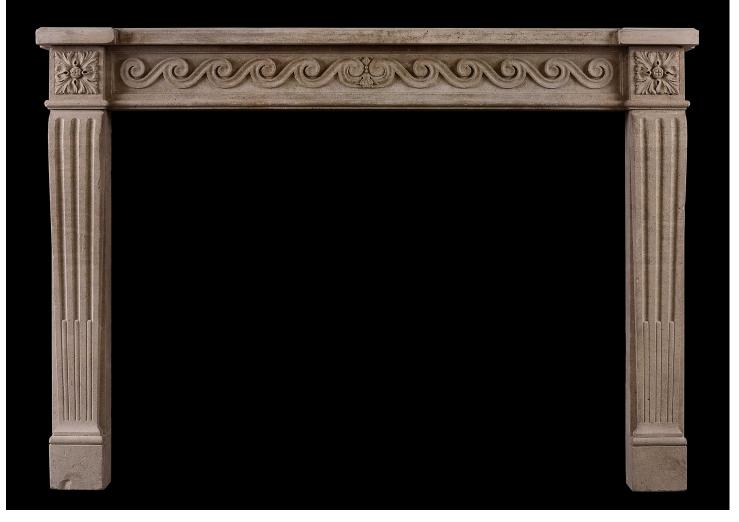

## A FRENCH STONE FIREPLACE IN THE LOUIS XVI STYLE

A good quality French Louis XVI style limestone fireplace. The shaped, stop-fluted jambs surmounted by carved square paterae. The frieze with carved handed C-scroll surmounted by breakfront shelf. 19th century.

| Stock No: 4132 | Price: £8,500 + VAT |
|----------------|---------------------|
| Shelf Width    | 1455mm   57 1/4"    |
| Overall Height | 1005mm   39 5/8"    |
| Opening Height | 830mm   32 5/8"     |
| Opening Width  | 1145mm   45 1/8"    |
| Depth Of Shelf | 325mm   12 3/4"     |
| Overall Jambs  | 1405mm   55 3/8"    |