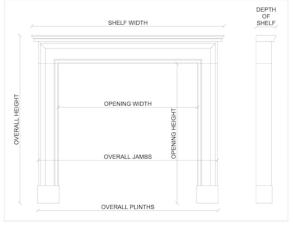

 Shelf Width
 1700mm | 66 7/8"

 Overall Height
 1225mm | 48 1/4"

 Opening Height
 995mm | 39 1/8"

 Opening Width
 1125mm | 44 1/4"

 Depth Of Shelf
 360mm | 14 1/8"

 Overall Plinths
 1590mm | 62 5/8"

You can scan the QR code above with any smartphone to view this item on our website