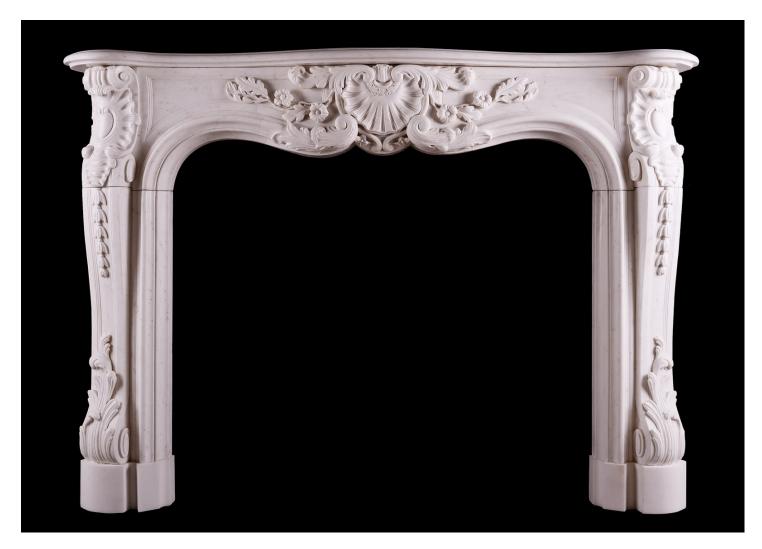

## A HEAVILY CARVED FRENCH LOUIS XV STYLE FIREPLACE

A heavily carved 19th century Statuary white marble fireplace in the Louis XV manner. The jambs with stiff acanthus leaves to base, surmounted by bell flowers and scrollwork. The frieze with carved shell to centre flanked by scrollwork and leaf work. Shaped, moulded shelf above. French, circa 1840.