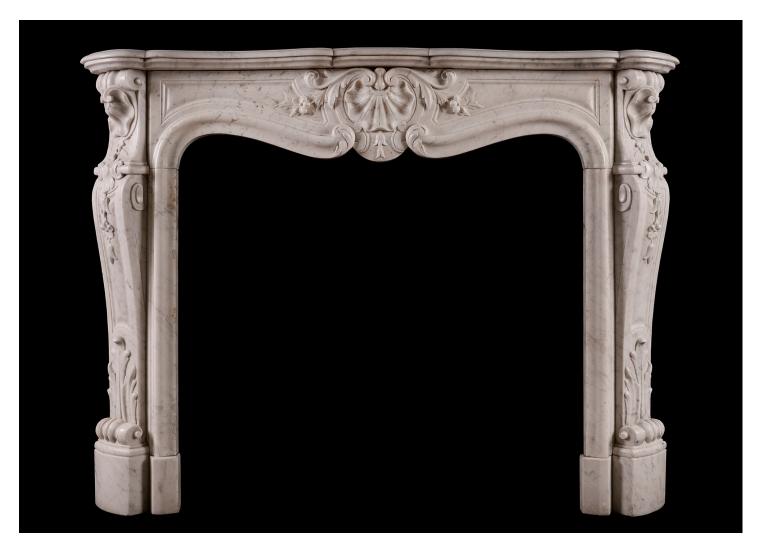

## A FRENCH LOUIS XV STYLE CARRARA MARBLE FIREPLACE

A 19th century French Louis XV style fireplace in Carrara marble. The jambs with stiff acanthus leaves to base, surmounted by carved shell and scroll work. The panelled frieze with carved shell to centre, flanked by foliage. Shaped, moulded shelf. Panelled outgrounds.