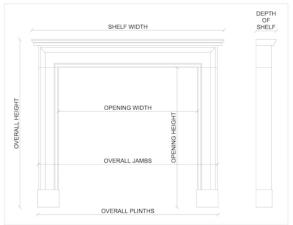

 Shelf Width
 1360mm | 53 1/2"

 Overall Height
 1030mm | 40 1/2"

 Opening Height
 850mm | 33 1/2"

 Opening Width
 910mm | 35 7/8"

 Depth Of Shelf
 415mm | 16 3/8"

 Overall Plinths
 1310mm | 51 5/8"

You can scan the QR code above with any smartphone to view this item on our website