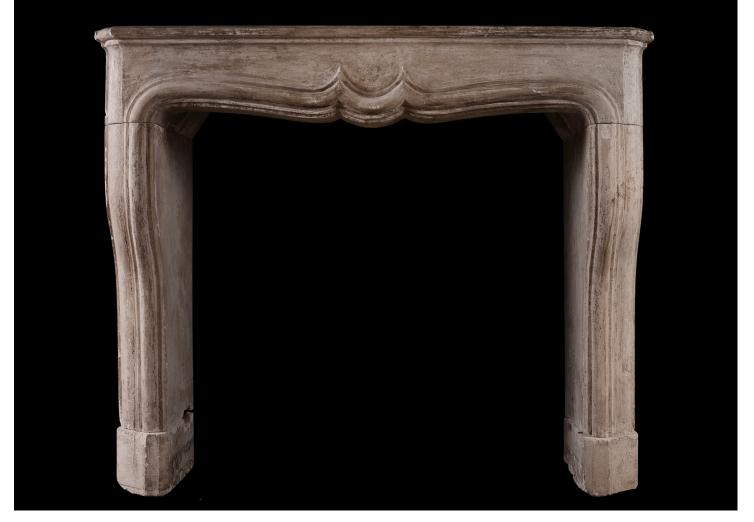

## A RUSTIC LOUIS XIV FRENCH FIREPLACE

A period 18th century French Louis XIV stone fireplace. The moulded jambs surmounted by elegantly shaped frieze and shelf. Still at original depth, but could be reduced if necessary.

| Stock No: 4113  | Price: £14,000 + VAT |
|-----------------|----------------------|
| Shelf Width     | 1405mm   55 3/8"     |
| Overall Height  | 1195mm   47"         |
| Opening Height  | 995mm   39 1/8"      |
| Opening Width   | 1075mm   42 3/8"     |
| Depth Of Shelf  | 545mm   21 1/2"      |
| Overall Plinths | 1360mm   53 1/2"     |