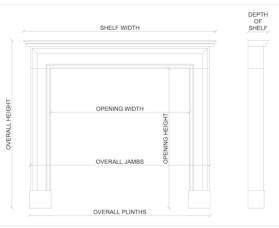

| Stock No: 4113  | Price: £14,000 + VAT |
|-----------------|----------------------|
| Shelf Width     | 1405mm   55 3/8"     |
| Overall Height  | 1195mm   47"         |
| Opening Height  | 995mm   39 1/8"      |
| Opening Width   | 1075mm   42 3/8"     |
| Depth Of Shelf  | 545mm   21 1/2"      |
| Overall Plinths | 1360mm   53 1/2"     |